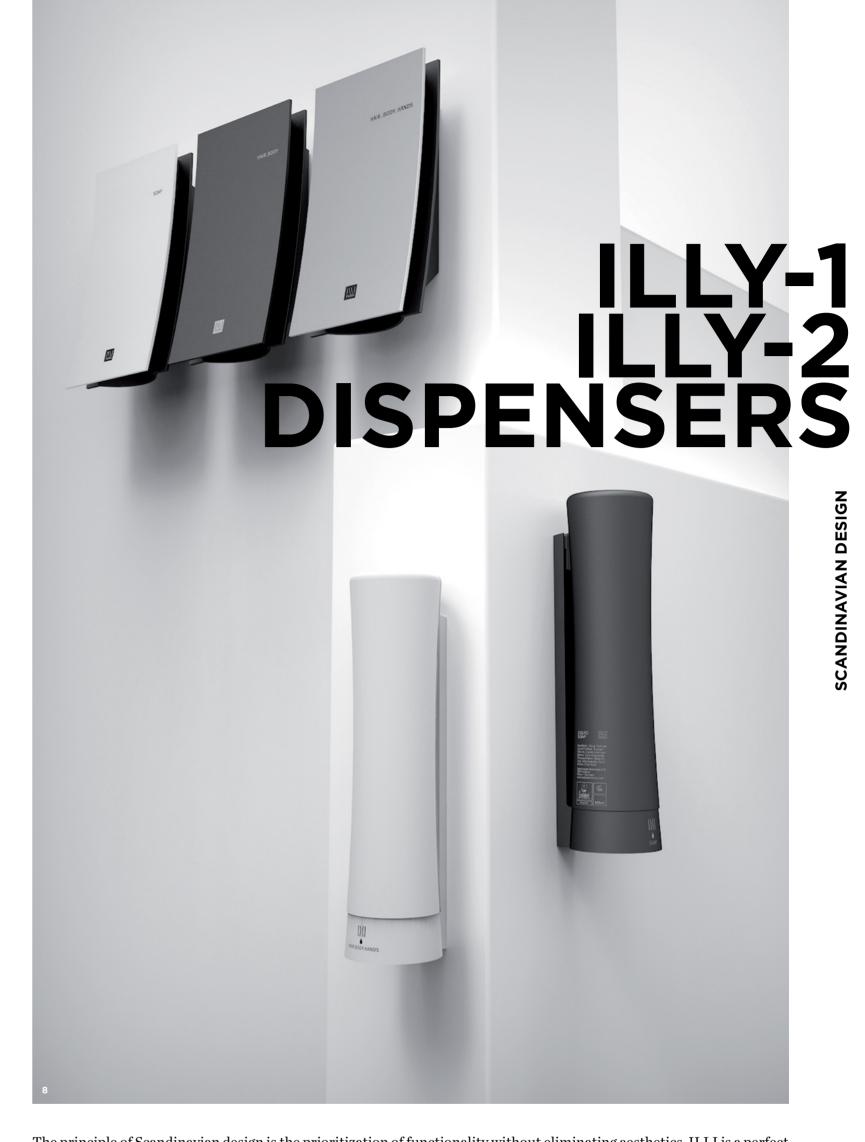

PRIMA X ANDREUS RESORTS

The principle of Scandinavian design is the prioritization of functionality without eliminating aesthetics. ILLI is a perfect example of this principle. Its ergonomic shape brings modern design to your bathroom and allows for easy use. Certified with the EU Ecolabel, ILLI has environmentally-friendly liquid as well as packaging.

PRIMA X GARDENA GRÖDNERHOF

HAIR.BODY SHAMPOO

ILLI-1 DISPENSER Hair & Body, Hair, Body & Hands, Conditioner

ILLI-2 DISPENSER & REFILL Hair & Body, Hand, Hair & Body Wash, Soap