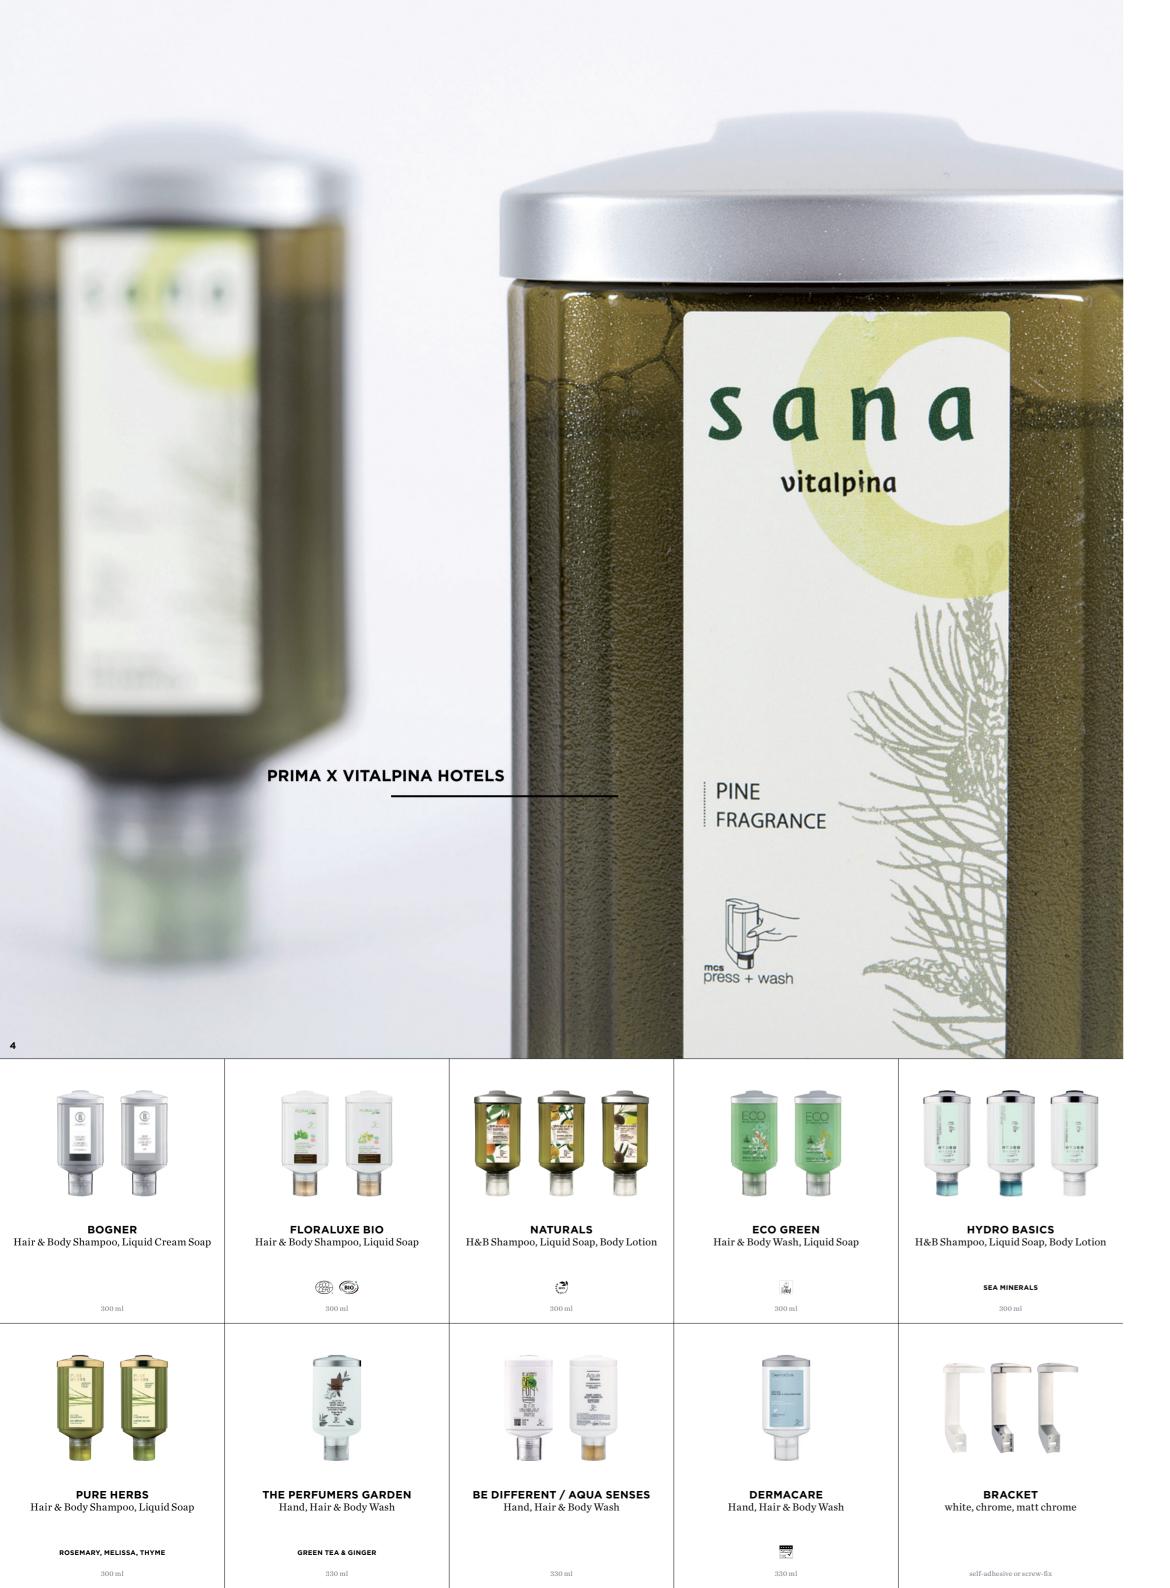

## PRESS & WASH DISPENSER

Press&Wash is a well thought-out solution. It is practical, economical and eco-friendly. Furthermore it is the classic amongst dispenser systems. Given all the considerable advantages it has to offer in terms of functionality, reliability and easy maintenance, it is the best seller – today more than ever before.