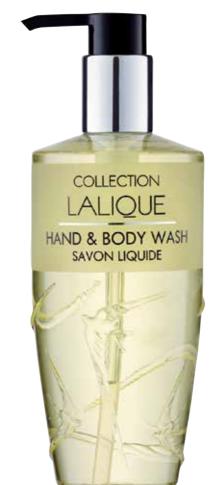

#### TIMELESS ELEGANCE SINCE 1888

Founded over a century ago, in 1888, Lalique has endured as the ultimate symbol of French luxury. One of the jewels in the crown of France's crystal industry, Lalique has five main categories: jewellery, decorative items, interior design, perfumes and art. The Lalique Collection features a unique and bespoke fragrance to the bathroom amenities range. Its combination of invigorating Bergamot, soothing ylang and groun-

 $\dim \operatorname{cedar}\nolimits$  wood, will let your guests indulge their skin and senses.

LALI<u>Q</u>UE

| 30 g, 50 g                    |                                                                                                                                                                                                                                 |
|-------------------------------|---------------------------------------------------------------------------------------------------------------------------------------------------------------------------------------------------------------------------------|
| Facial Moisturiser            |                                                                                                                                                                                                                                 |
| Lip Balm                      |                                                                                                                                                                                                                                 |
| Eye Gel                       |                                                                                                                                                                                                                                 |
| Body Lotion                   |                                                                                                                                                                                                                                 |
| Conditioner                   |                                                                                                                                                                                                                                 |
| Hand & Body Soap (only 50 ml) |                                                                                                                                                                                                                                 |
| Shampoo (only 30 ml)          |                                                                                                                                                                                                                                 |
| Shower Gel                    |                                                                                                                                                                                                                                 |
| Body Lotion*                  |                                                                                                                                                                                                                                 |
| Hand & Body Soap*             |                                                                                                                                                                                                                                 |
| Hand & Body Lotion            |                                                                                                                                                                                                                                 |
|                               |                                                                                                                                                                                                                                 |
| Hair & Body Shampoo           |                                                                                                                                                                                                                                 |
|                               | Hand & Body Soap<br>Hand & Body Lotion<br>Hand & Body Soap *<br>Body Lotion *<br>Shower Gel<br>Shampoo (only 30 ml)<br>Hand & Body Soap (only 50 ml)<br>Conditioner<br>Body Lotion<br>Eye Gel<br>Lip Balm<br>Facial Moisturiser |