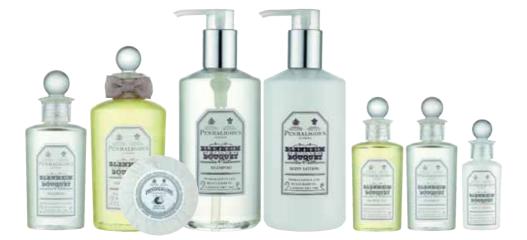

### PENHALIGON'S BLENHEIM BOUQUET

Blenheim Bouquet offers a bracing mix of citrus oils, spices and woods. The range is iconic and quintessentially British, created to constantly delight and seduce, and reassuringly imbued with the quality and integrity that inspired its founder.

| PUMP DISPENSER<br>300 ml               | Shower Gel *<br>Shampoo *<br>Conditioner *<br>Body Lotion *<br>Liquid Soap *                        |
|----------------------------------------|-----------------------------------------------------------------------------------------------------|
| BOTTLES<br>30 ml, 50 ml, 100ml, 200 ml | Shower Gel<br>Shampoo<br>Shampoo & Conditioner (only 30 ml and 50 ml)<br>Conditioner<br>Body Lotion |
| SOAP                                   | 30 g, 50 g, 100 g                                                                                   |