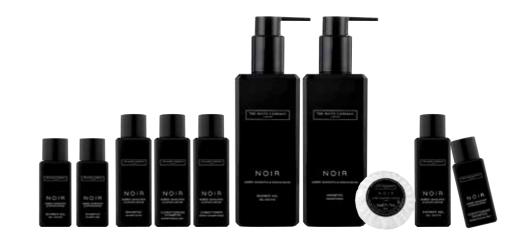

#### THE WHITE COMPANY NOIR

This impeccably stylish, unisex range is presented in sleek black bottles with contemporary features to create a truly indulgent experience. Noir is the ultimate scent to relax and revitalize body and mind, with notes of exotic amber, fresh mandarin and aromatic sandalwood.

| PUMP DISPENSER<br>300 ml | Shower Gel*<br>Shampoo*<br>Shampoo & Conditioner*<br>Conditioner*<br>Hand & Body Lotion*<br>Liquid Soap* |
|--------------------------|----------------------------------------------------------------------------------------------------------|
| Bottles<br>30 ml, 50 ml  | Shower Gel<br>Shampoo<br>Shampoo & Conditioner<br>Conditioner<br>Body Lotion                             |
| SOAP                     | 30 g, 50 g                                                                                               |
| ADDITIONAL PRODUCTS      | Lip Balm (5 ml)<br>Facial Moisturiser (5 ml)<br>Eye Cream (5 ml)<br>Sleep Spray (10 ml)                  |