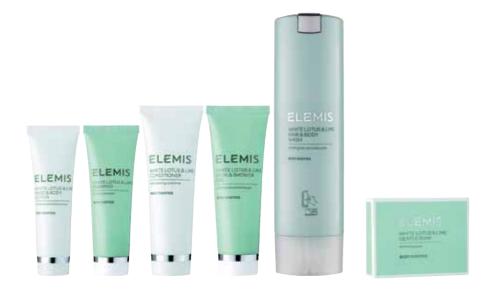

#### ELEMIS WHITE LOTUS & LIME

A new experience in Spa Luxury. This collection stands for an exquisitely indulgent experience with pampering and freshly scented formulations infused with uplifting notes of Lime and enriched with delicate White Lotus extract.

ELEMIS

SODY EXOTICS

ELEMIS

DYEXOTICS

WHITELOTUS&LIME GENTLE SOAP

BODY EXOTICS

ELEMIS

| SMART CARE SYSTEM<br>300 ml | Shower Gel<br>Hand & Body Shampoo<br>Shampoo<br>Conditioner<br>Body Lotion                              |
|-----------------------------|---------------------------------------------------------------------------------------------------------|
| PUMP DISPENSER<br>300 ml    | Shower Gel*<br>Hair & Body Wash*<br>Shampoo*<br>Conditioner*<br>Body Lotion*                            |
| TUBES<br>30 ml, 50 ml       | Shower Gel<br>Shampoo<br>Conditioner<br>Hand & Body Lotion                                              |
| SOAP                        | 30 g, 50 g                                                                                              |
|                             |                                                                                                         |
| ADDITIONAL PRODUCTS         | Eye Cream (5 ml)<br>Lip Balm (5 ml)<br>Temple Balm (5 ml)<br>Bath Elixir (30 ml)<br>Sleep Spray (10 ml) |

# ELEMIS WHITE LOTUS & LIME HAIR & BODY WASH

CLEMIS WHITE LOTUS & LIME GENTLE SOAP Refracting soot