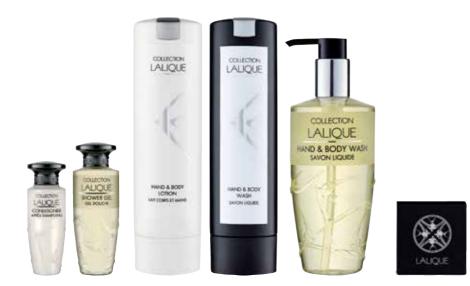

#### TIMELESS ELEGANCE SINCE 1888

Founded over a century ago, in 1888, Lalique has endured as the ultimate symbol of French luxury. One of the jewels in the crown of France's crystal industry, Lalique has five main categories: jewellery, decorative items, interior design, perfumes and art. The Lalique Collection features a unique and bespoke fragrance to the bathroom amenities range. Its combination of invigorating Bergamot, soothing ylang and groun-

 $\dim \operatorname{cedar}\nolimits$  wood, will let your guests indulge their skin and senses.

LALI<u>Q</u>UE

| 30 g, 50 g                    |                                                                                                                                                                                                                                 |
|-------------------------------|---------------------------------------------------------------------------------------------------------------------------------------------------------------------------------------------------------------------------------|
| Facial Moisturiser            |                                                                                                                                                                                                                                 |
| Lip Balm                      |                                                                                                                                                                                                                                 |
| Eye Gel                       |                                                                                                                                                                                                                                 |
| Body Lotion                   |                                                                                                                                                                                                                                 |
| Conditioner                   |                                                                                                                                                                                                                                 |
| Hand & Body Soap (only 50 ml) |                                                                                                                                                                                                                                 |
| Shampoo (only 30 ml)          |                                                                                                                                                                                                                                 |
| Shower Gel                    |                                                                                                                                                                                                                                 |
| Body Lotion*                  |                                                                                                                                                                                                                                 |
| Hand & Body Soap*             |                                                                                                                                                                                                                                 |
| Hand & Body Lotion            |                                                                                                                                                                                                                                 |
|                               |                                                                                                                                                                                                                                 |
| Hair & Body Shampoo           |                                                                                                                                                                                                                                 |
|                               | Hand & Body Soap<br>Hand & Body Lotion<br>Hand & Body Soap *<br>Body Lotion *<br>Shower Gel<br>Shampoo (only 30 ml)<br>Hand & Body Soap (only 50 ml)<br>Conditioner<br>Body Lotion<br>Eye Gel<br>Lip Balm<br>Facial Moisturiser |