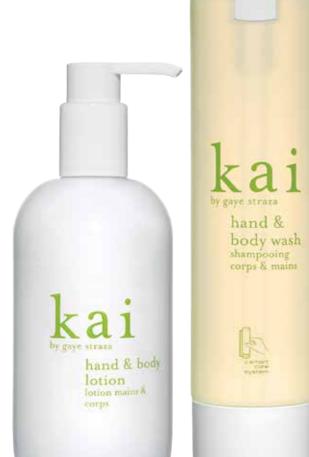

#### BEAUTY LIES IN THE SIMPLEST & PUREST OF THINGS

kai was created by Gaye Straza in 1999 after she was inspired by the native owers from her trips to Hawaii during her childhood. Available in exclusive boutiques and premium retail destinations globally kai has many celebrity devotees including Julia Roberts, Jennifer Aniston, Charlize Theron, to name but a few. The kai luxury hotel collection embodies theexotictropicsofHawaii. Contemporary, yet sleek designed bottles will suit any hotel interior. Breathe in the beauty of kai, and experience the light and soothing scent of today's most sought – after fragrance. kai signature fragrance is an exotic blend of gardenia & white owers with a hint of cucumber to add fresh green overtones.

a, by gave straza hand & body lotion lotion mains & corps by gaye straza hand & body lotion lotion mains & corps

| SMART CARE SYSTEM<br>300 ml       | Hand & Body Soap<br>Hair & Body Shampoo<br>Shampoo<br>Conditioner<br>Hand & Body Lotion    |
|-----------------------------------|--------------------------------------------------------------------------------------------|
| PUMP DISPENSER<br>300 ml          | Bath & Shower Gel *<br>Shampoo *<br>Conditioner *<br>Hand & Body Lotion *<br>Liquid Soap * |
| BOTTLES<br>25 ml, 40 ml, 60 ml ** | Bath & Shower Gel<br>Shampoo<br>Conditioner<br>Hand & Body Lotion                          |
| SOAP                              | 25 g, 42 g, 60 g                                                                           |