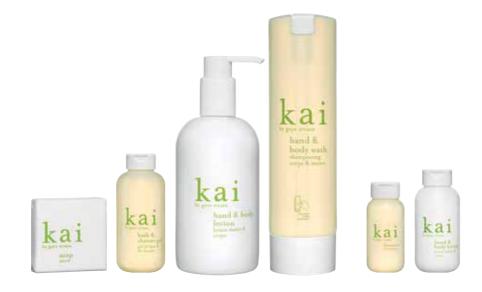

#### BEAUTY LIES IN THE SIMPLEST & PUREST OF THINGS

kai was created by Gaye Straza in 1999 after she was inspired by the native owers from her trips to Hawaii during her childhood. Available in exclusive boutiques and premium retail destinations globally kai has many celebrity devotees including Julia Roberts, Jennifer Aniston, Charlize Theron, to name but a few. The kai luxury hotel collection embodies theexotictropicsofHawaii. Contemporary, yet sleek designed bottles will suit any hotel interior. Breathe in the beauty of kai, and experience the light and soothing scent of today's most sought – after fragrance. kai signature fragrance is an exotic blend of gardenia & white owers with a hint of cucumber to add fresh green overtones.

a, by gave straza hand & body lotion lotion mains & corps by gaye straza hand & body lotion lotion mains & corps

| SMART CARE SYSTEM<br>300 ml       | Hand & Body Soap<br>Hair & Body Shampoo<br>Shampoo<br>Conditioner<br>Hand & Body Lotion    |
|-----------------------------------|--------------------------------------------------------------------------------------------|
| PUMP DISPENSER<br>300 ml          | Bath & Shower Gel *<br>Shampoo *<br>Conditioner *<br>Hand & Body Lotion *<br>Liquid Soap * |
| BOTTLES<br>25 ml, 40 ml, 60 ml ** | Bath & Shower Gel<br>Shampoo<br>Conditioner<br>Hand & Body Lotion                          |
| SOAP                              | 25 g, 42 g, 60 g                                                                           |