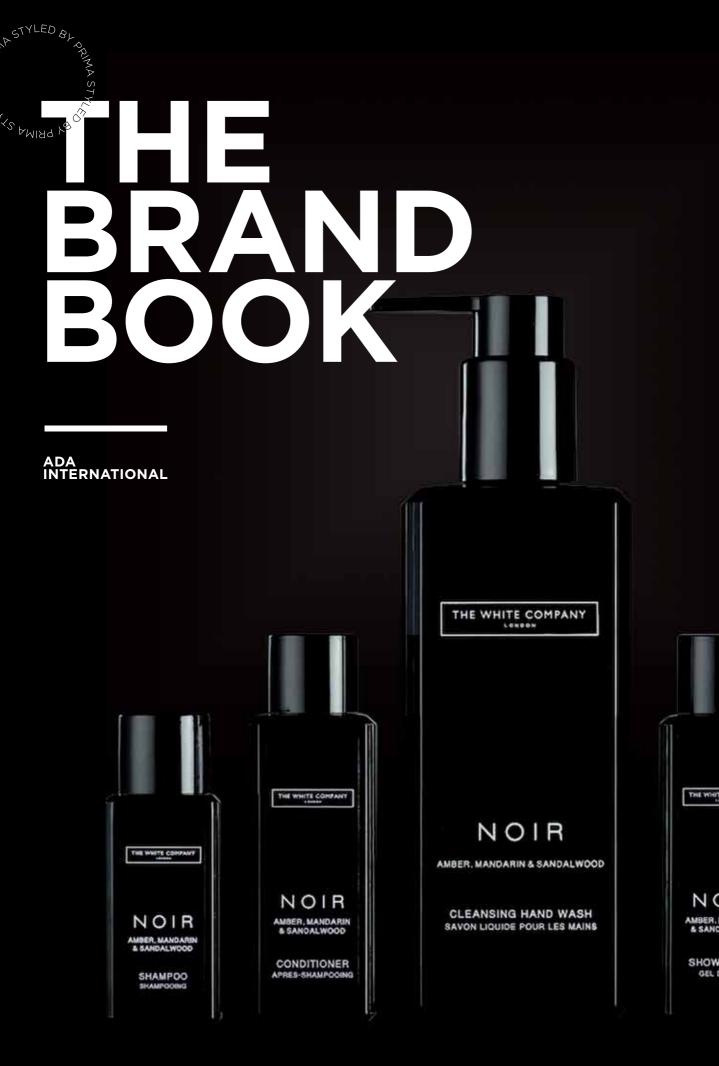

#### THE WHITE COMPANY NOIR

This impeccably stylish, unisex range is presented in sleek black bottles with contemporary features to create a truly indulgent experience. Noir is the ultimate scent to relax and revitalize body and mind, with notes of exotic amber, fresh mandarin and aromatic sandalwood.