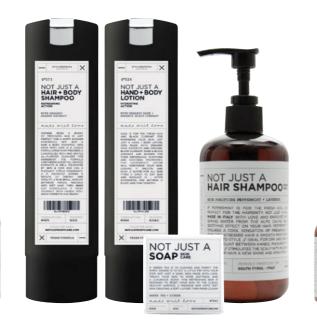

# BEAUTY CULTURE MADE IN SÜDTIROL

Not Just Bodycare is more than simple hotel cosmetics. It's been developed for the active holiday-maker who wants to take care of himself after a long and exiting day. Based on fresh mountain spring water, the South Tyrolean cosmetics manufacturer Piroche Cosmétiques developed high-quality formulations consisting of local herbs and plants like arnica, thyme, sage, lavender and lemon. These versatile ingredients provide different properties and an amazing sensorial experience to the skin. Not Just Bodycare is a little bit more: A bit more South Tyrol, a bit more style, a bit more benefit.

 $<sup>^{*}\,5\,</sup>lt$  refill bottles available

| 300 ml | Hair & Body Shampoo | NJ-APHB300 |
|--------|---------------------|------------|
| 300 ml | Hand & Body Lotion  | NJ-APHL300 |
| 300 ml | Liquid Soap         | NJ-APLS300 |

#### **PUMP DISPENSER**

| 300 ml | Shower Gel*   | NJ-APDG300 |
|--------|---------------|------------|
| 300 ml | Shampoo *     | NJ-APHS300 |
| 300 ml | Conditioner*  | NJ-APCO300 |
| 300 ml | Body Lotion * | NJ-APBL300 |
| 300 ml | Liquid Soap * | NJ-APHC300 |
| 300 ml | Sanitizer *   | NJ-APSA300 |

## **BOTTLE**

| 50 ml, 100 ml | Shower Gel  | NJ-APDG050, NJ-APDG100 |
|---------------|-------------|------------------------|
| 50 ml, 100 ml | Shampoo     | NJ-APHS050, NJ-APHS100 |
| 50 ml, 100 ml | Conditioner | NJ-APCO050, NJ-APCO100 |
| 50 ml, 100 ml | Body Lotion | NJ-APBL050, NJ-APBL100 |
| 50 ml, 100 ml | Sanitizer   | NJ-APSA050, NJ-APSA100 |

### PAPER WRAP

40 g Soap NJ-APSE030

 $<sup>^{*}\,5\,</sup>lt$  refill bottles available

STAND 08/2021. TROTZ SORGFÄLTIGER
BEARBEITUNG UND KORREKTUR KEINE
GEWÄHR FÜR SATZ- UND DRUCKFEHLER.
ÄNDERUNGEN VORBEHALTEN. ALLE ANGABEN
IN DIESEM BRAND BOOK ENTSPRECHEN
DEM STAND BEIM DRUCK UND VERLIEREN
BEI NEUER AUFLAGE IHRE GÜLTIGKEIT.