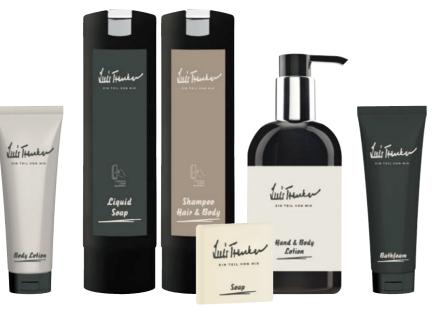

| DIIMD DISDENSED |                     |             |
|-----------------|---------------------|-------------|
| 300 ml          | Liquid Soap         | LUT300SMLQS |
| 300 ml          | Hair & Body Shampoo | LUT300SMSHB |

300 ml Hair & Body Shampoo \* LUT300PSSHB 300 ml Hand & Body Lotion LUT300PSHBL 300 ml Liquid Soap LUT300PSLQS

TUBE

50 ml Shower Gel & Bathfoam LUTO50TUSHG 50 ml Shampoo LUT050TUSHA 50 ml ConditionerLUT050TUCON 50 ml **Body Lotion** LUT050TUBOL

### PAPER WRAP

30 g Soap LUT030BGSWP