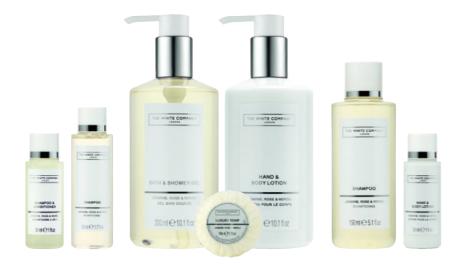

THEWHITECOMPANY.COM

| 300 ml | Shower Gel *         | TWL300PASHG |
|--------|----------------------|-------------|
| 300 ml | Shampoo *            | TWL300PASHA |
| 300 ml | Conditioner *        | TWL300PACON |
| 300 ml | Hand Wash *          | TWL300PAHBW |
| 300 ml | Hand & Body Lotion * | TWL300PAHBL |

### **BOTTLE**

| 30 ml, 50 ml | Shower Gel         | TWL030PHSHG, TWL050PHSHG |
|--------------|--------------------|--------------------------|
| 30 ml, 50 ml | Shampoo            | TWL030PHSHA, TWL050PHSHA |
| 30 ml, 50 ml | Conditioner        | TWL030PHCON, TWL050PHCON |
| 30 ml, 50 ml | Hand & Body Lotion | TWL030PHHBL, TWL050PHHBL |

### PLISSEE

 $30\,\mathrm{g}, 50\,\mathrm{g}$  Twlo30Jespw, Twlo50Jespw

BERGAMOT, MANDARIN ORANGE, PINK GRAPEFRUIT LIME, LEMON

> SCENTS BY THE WHITE COMPANY LIME & BAY

| 300 ml | Bath & Shower Gel *  | TWF300PASHG |
|--------|----------------------|-------------|
| 300 ml | Shampoo *            | TWF300PASHA |
| 300 ml | Conditioner *        | TWF300PACON |
| 300 ml | Hand & Body Lotion * | TWF300PABOL |
| 300 ml | Hand Wash *          | TWF300PALQS |