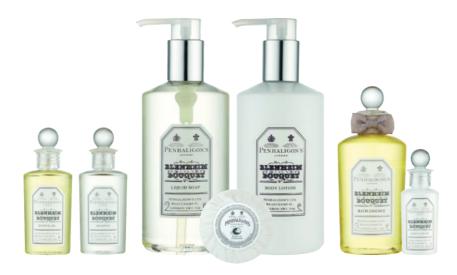

PENHALIGONS.COM

| 300 ml | Bath & Shower Gel *  | PBB300PASHG |
|--------|----------------------|-------------|
| 300 ml | Shampoo *            | PBB300PASHA |
| 300 ml | Conditioner *        | PBB300PACON |
| 300 ml | Hand & Body Lotion * | PBB300PABOL |
| 300 ml | Hand Wash *          | PBB300PALQS |