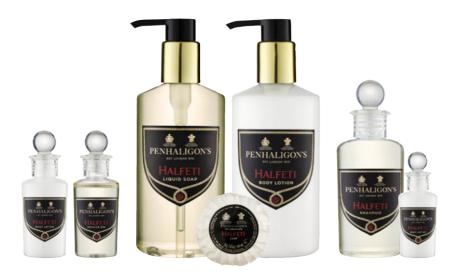

### PLISSEE

30 g, 50 g Soap PQUO30JESPW, PQUO50JESPW
100 g Soap PQUI00JESPW

SCENTS BY PENHALIGON'S QUERCUS

| PUMP DISPENSER |               |                          |
|----------------|---------------|--------------------------|
| 300 ml         | Body Lotion * | PHA300PABOL              |
| 300 ml         | Liquid Soap * | PHA300PALQS              |
|                |               |                          |
| BOTTLE         |               |                          |
| 30 ml, 50 ml   | Shower Gel    | PHA030PESHG, PHA050PESHG |
| 30 ml, 50 ml   | Shampoo       | PHA030PESHA, PHA050PESHA |
| 30 ml, 50 ml   | Conditioner   | PHA030PECON, PHA050PECON |
| 30 ml, 50 ml   | Body Lotion   | PHA030PEBOL, PHA050PEBOL |
| 100 ml         | Shower Gel    | PHA100PESHG              |
| 100 ml         | Shampoo       | PHA100PESHA              |
| 100 ml         | Conditioner   | PHA100PECON              |
| 100 ml         | Body Lotion   | PHA100PEBOL              |
|                |               |                          |
| PLISSEE        |               |                          |
| 30 g, 50 g     | Soap          | PHA030JESPW, PHA050JESPW |

SCENTS BY PENHALIGON'S HALFETI