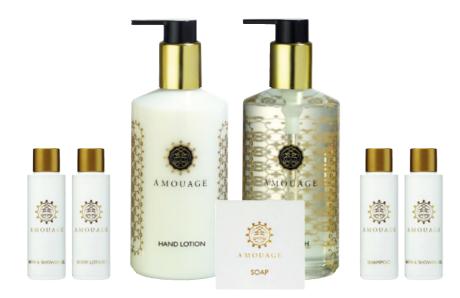

# FINELY BLENDED PERFUMES

Amouage fragrances have reflected the wonderful heritage and mastery of perfume creation for almost 35 years. Amouage is an international luxury fragrance house renowned for creating some of the most finely crafted and exotic fragrances in the world. The House restores artistry to perfumery to create extraordinarily beautiful scents with a distinct point of view.

Amouage has a global presence, whilst keeping distribution select. Adopting an artistic approach to create an original and evocatively fragrant experience, Amouage perfumes are created by internationally recognized perfumers using only the finest ingredients from around the globe.

| 300 ml | Hand Wash *   | AMU300PALQS |
|--------|---------------|-------------|
| 300 ml | Hand Lotion * | AMU300PAHAC |
| BOTTLE |               |             |
| 50 ml  | Shampoo       | AMU050PHSH  |

50 ml Shampoo AMUOSOPHSH
50 ml Bath & Shower Gel AMUOSOPHSHG
50 ml Conditioner AMUOSOPHCON
50 ml Body Lotion AMUOSOPHBOL

### CARDBOARD BOX

30 g Soap AMOO30LOSIX