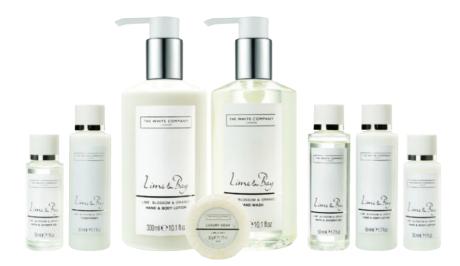

THEWHITECOMPANY.COM

| 300 ml | Shower Gel *         | TWL300PASHG |
|--------|----------------------|-------------|
| 300 ml | Shampoo *            | TWL300PASHA |
| 300 ml | Conditioner *        | TWL300PACON |
| 300 ml | Hand Wash *          | TWL300PAHBW |
| 300 ml | Hand & Body Lotion * | TWL300PAHBL |

### **BOTTLE**

| 30 ml, 50 ml | Shower Gel         | TWL030PHSHG, TWL050PHSHG |
|--------------|--------------------|--------------------------|
| 30 ml, 50 ml | Shampoo            | TWL030PHSHA, TWL050PHSHA |
| 30 ml, 50 ml | Conditioner        | TWL030PHCON, TWL050PHCON |
| 30 ml, 50 ml | Hand & Body Lotion | TWL030PHHBL, TWL050PHHBL |

### PLISSEE

 $30\,\mathrm{g}, 50\,\mathrm{g}$  Twlo30Jespw, Twlo50Jespw

BERGAMOT, MANDARIN ORANGE, PINK GRAPEFRUIT LIME, LEMON

> SCENTS BY THE WHITE COMPANY LIME & BAY

| 300 ml | Bath & Shower Gel *  | TWF300PASHG |
|--------|----------------------|-------------|
| 300 ml | Shampoo *            | TWF300PASHA |
| 300 ml | Conditioner *        | TWF300PACON |
| 300 ml | Hand & Body Lotion * | TWF300PABOL |
| 300 ml | Hand Wash *          | TWF300PALQS |