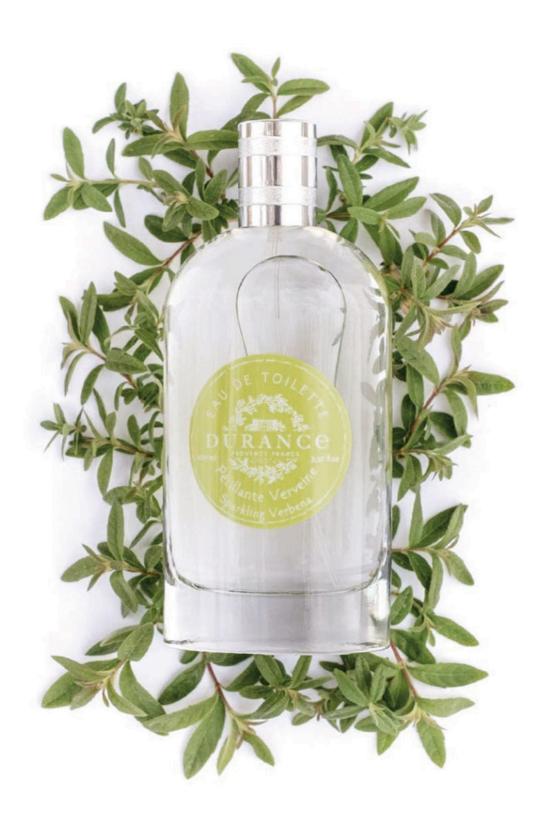

# UNIQUE FRAGRANCES FROM PROVENCE

La Maison Durance is the story of a family passionate about perfume: It began in 1997, when the family bought a small farm producing flowers and essential lavender oil in the heart of the Drôme Provençale in Grignan. Since then, the Provence has been both a heritage and a source of inspiration for Durance in designing a universe of natural cosmetics, elegant perfumes and home fragrances.

The Durance guest collection reflects the authenticity and the elegance of the brand. The distinctive formulas contain ingredients of natural origin as well as precious extracts. Inspired by the zesty scent of lemony verbena leaves, the collection is invigorating and designed to put you in a cheerful mood. The fragrance begins with sparkling green citrus notes, complemented by hints of sweet jasmine blossom and white musk.

| 300 ml | Shampoo with Conditioner | DUV300SMSHC |
|--------|--------------------------|-------------|
| 300 ml | Liquid Soap              | DUV300SMLQS |
| 300 ml | Hand & Body Lotion       | DUV300SMHBL |

#### **PUMP DISPENSER**

| 300 mi | Snampoo with Conditioner | "DUV300CRSHC |
|--------|--------------------------|--------------|
| 300 ml | Liquid Soap *            | DUV300CRLQS  |
| 300 ml | Hand & Body Lotion *     | DUV300CRHBL  |

### **BOTTLE**

35 ml Hand & Body Lotion DUV035SHBOL

## PAPER WRAP

 $15 \ g, 30 \ g \hspace{1.5cm} \text{duvo30enswp, duvo30enswp}$ 