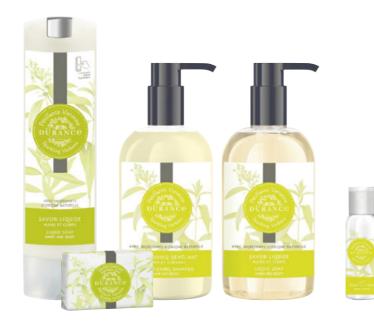

# DURANCE

# UNIQUE FRAGRANCES FROM PROVENCE

La Maison Durance is the story of a family passionate about perfume: It began in 1997, when the family bought a small farm producing flowers and essential lavender oil in the heart of the Drôme Provençale in Grignan. Since then, the Provence has been both a heritage and a source of inspiration for Durance in designing a universe of natural cosmetics, elegant perfumes and home fragrances.

The Durance guest collection reflects the authenticity and the elegance of the brand. The distinctive formulas contain ingredients of natural origin as well as precious extracts. Inspired by the zesty scent of lemony verbena leaves, the collection is invigorating and designed to put you in a cheerful mood. The fragrance begins with sparkling green citrus notes, complemented by hints of sweet jasmine blossom and white musk.

| 300 ml | Shampoo with Conditioner | DUV300SMSHC |
|--------|--------------------------|-------------|
| 300 ml | Liquid Soap              | DUV300SMLQS |
| 300 ml | Hand & Body Lotion       | DUV300SMHBL |

#### **PUMP DISPENSER**

| 300 mi | Snampoo with Conditioner | "DUV300CRSHC |
|--------|--------------------------|--------------|
| 300 ml | Liquid Soap *            | DUV300CRLQS  |
| 300 ml | Hand & Body Lotion *     | DUV300CRHBL  |

### **BOTTLE**

35 ml Hand & Body Lotion DUV035SHBOL

## PAPER WRAP

 $15 \ g, 30 \ g \hspace{1.5cm} \text{duvo30enswp, duvo30enswp}$ 