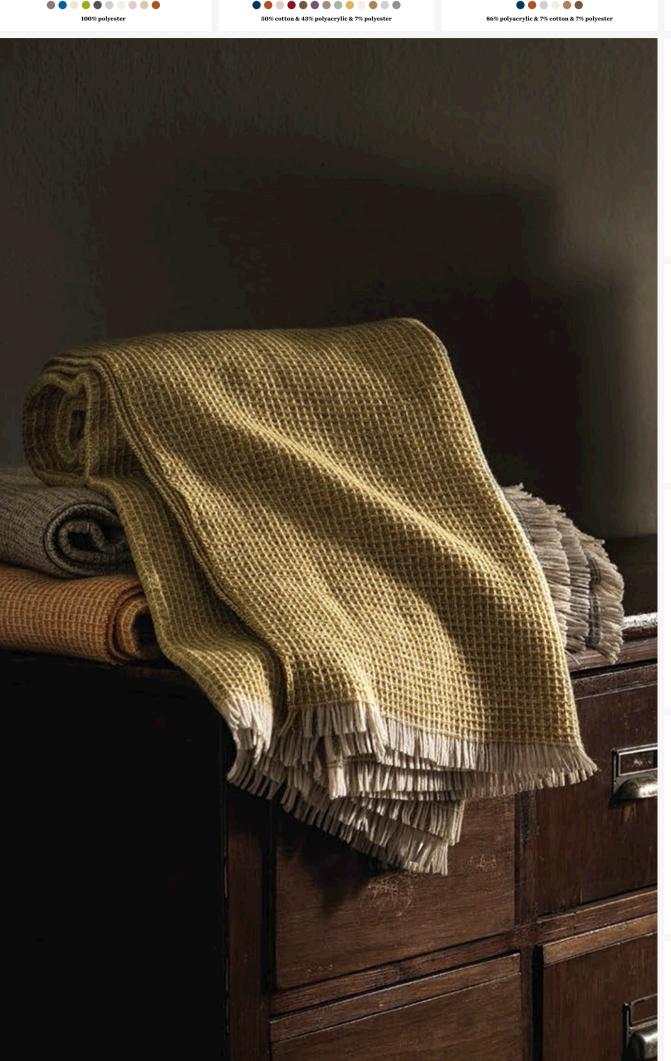

# THE BOCKLET OF DETAILS

PLAID COLLECTION PRIMA.BZ

A plaid is a precious and necessary accessory to face a stylish weekend in a quiet place with an extraordinary cosiness. The wrapping smoothness can be used at different moments in the day and in different places by young and old alike since there is a plaid for everyone. People can wear one across their shoulders on a cool summer evening watching the sun go down, or drape it over their knees by the fire on a winter's night. For sure PRIMA•plaids will make your place look great when it is spread across the bed or over the sofa.

# COVER COTTON SALT & PEPPER

Size:  $100 \times 200 \text{ cm}$ 

€ 31,80  $\bullet \bullet \bullet \bullet$ 50% cotton & 43% polyacrylic & 7% polyester