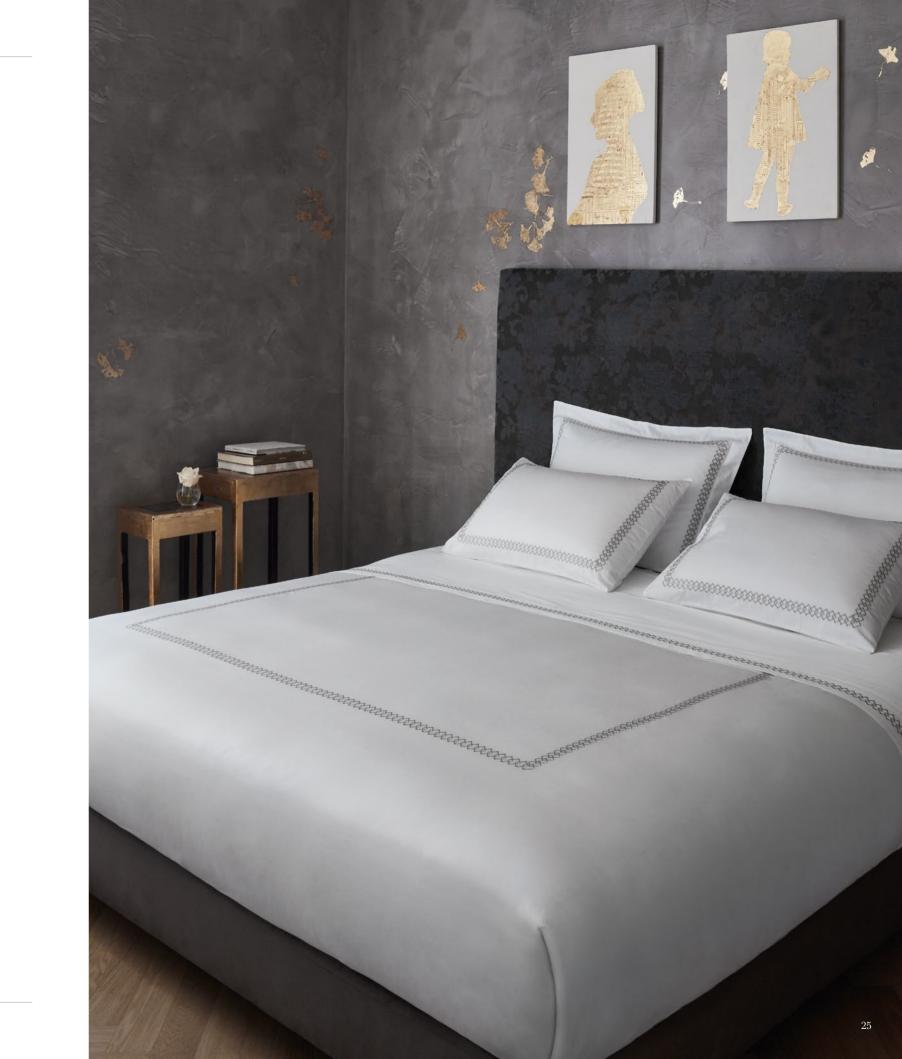

Smeraldo Sateen, Plain Design, 100% Cotton, Mercerized. White colour. Two lines of piping.
 Velvet Decorative Cushion, 100% Polyester, Black colour.
 Tetris Decorative Cushion, Cotton/Polyester, Black/White colour.
 Lucia Throw, Wool and cashmere throw with fringes on short sides. Black colour.