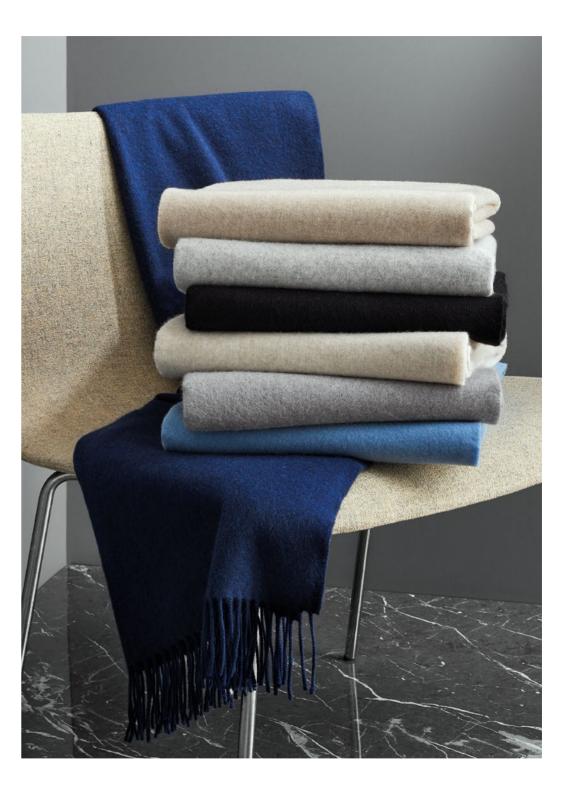

> Lucia Throw, Wool and cashmere throw with fringes on short sides. Colours from the top: Ink Blue, Cord, Grey Cliff, Black, Birch, Slate Grey, Aqua.