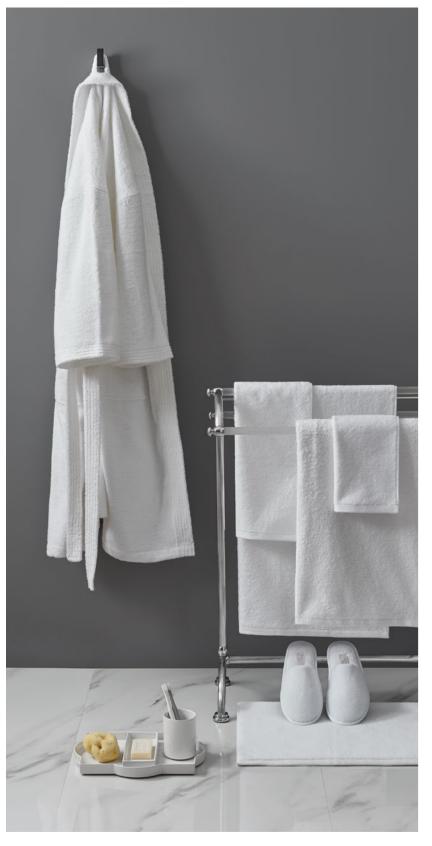

## THE EVERYDAY COLLECTION

Terry Kimono Bathrobe, 100% Cotton. White. Nico Towel Set and Bath Mat, 100% Cotton, Single Twisted Terry, Pique Border, White. Velour Slippers, 100% Polyester, Micro Suede Sole with Non-Slip Dots, Closed Toe, White.

Checkerboard Towel Set and Bath Mat, 100% Cotton, Double Twisted Terry, Check Border Design. White colour. Velour Slippers, 100% Polyester, Micro Suede Sole with Non-Slip Dots, Closed Toe. White colour.