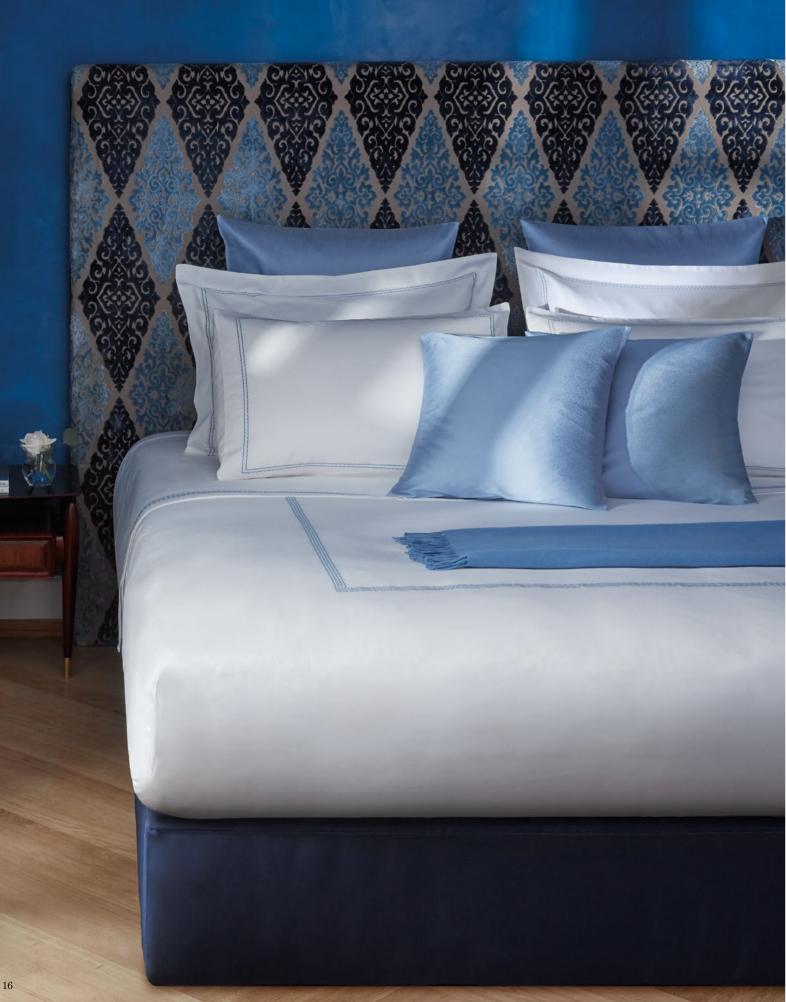

**Smeraldo Sateen**, Plain Design, 100% Cotton, Mercerized. White colour with Aqua applied border. Wave Embroidery.

Lucia Throw, Wool and cashmere throw with fringes on short sides. Aqua colour. Partout Decorative Cushion, 100% Polyester, White/Aqua colour.