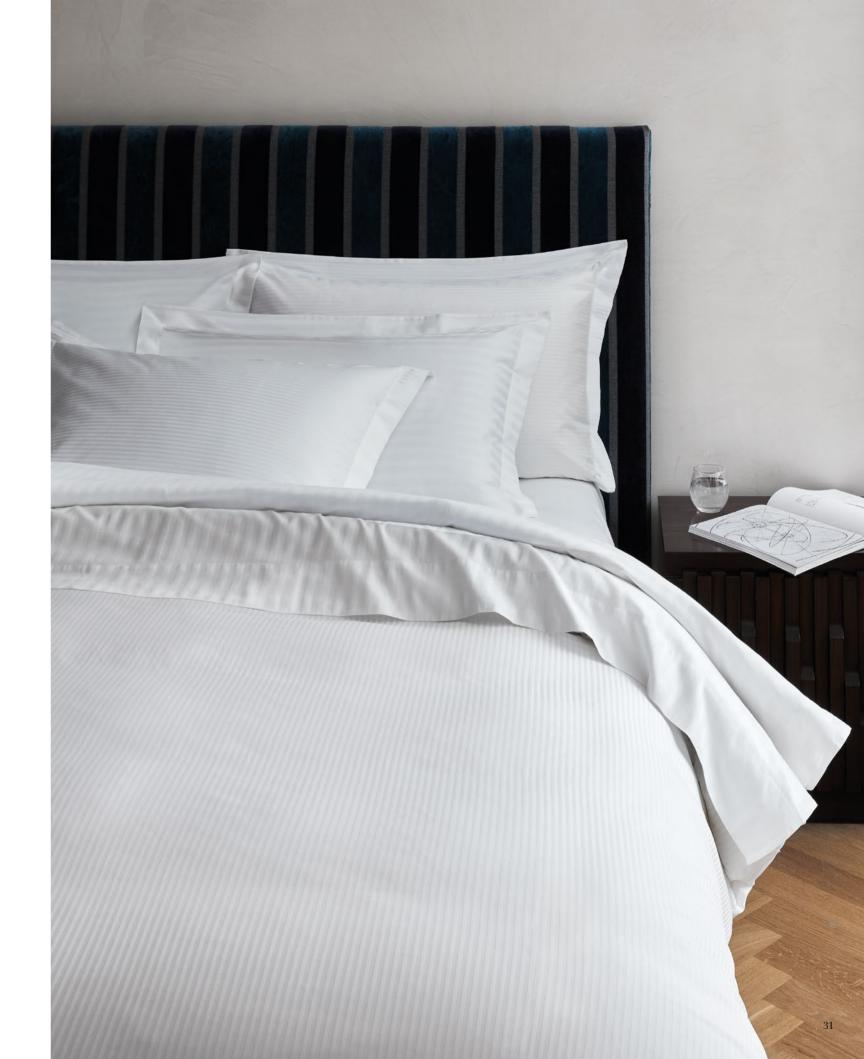

Sophia Sateen, Large Vertical Stripe Design.
100% Cotton, Mercerized, White colour.
Rigato Ara Sateen, Small Vertical Stripe Design.
100% Cotton, Mercerized. White colour.
Smeraldo Sateen, Plain Design, 100% Cotton, Mercerized. White colour.