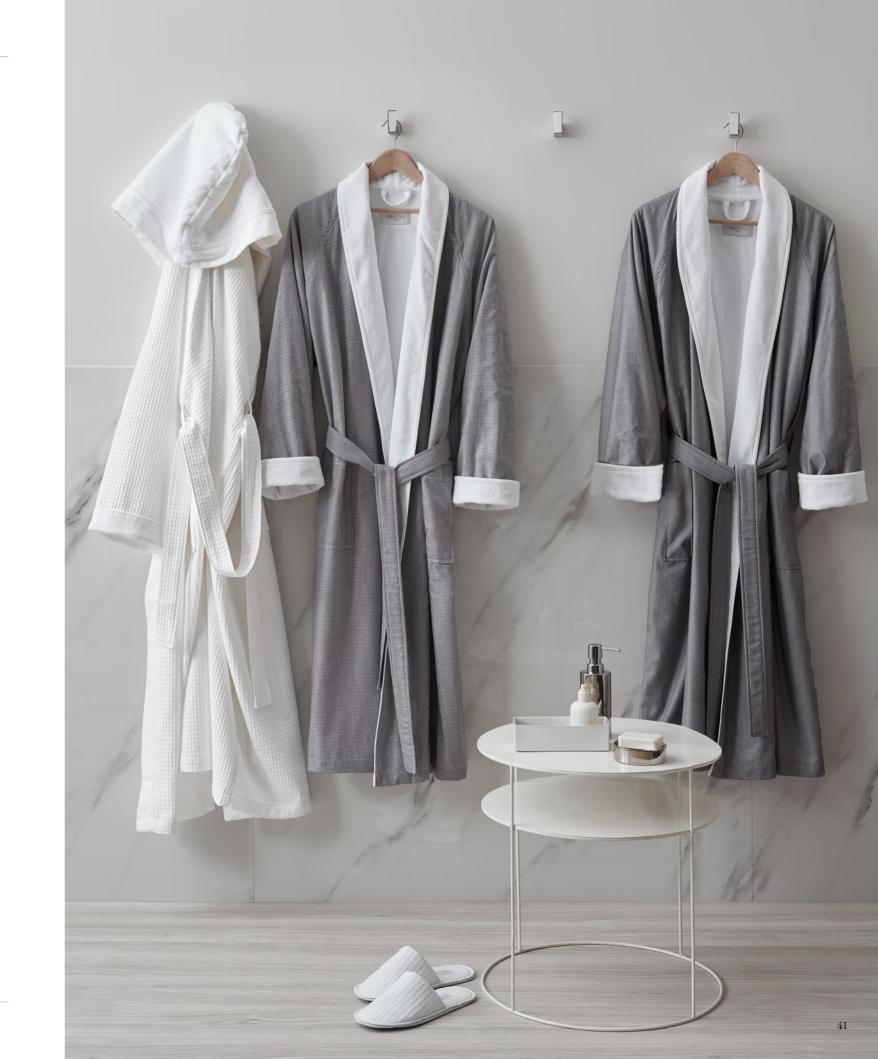

Agata Jacquard Velour Bathrobe, 100% Cotton. White colour. Agata Towel Set and Bath Mat, 100% Cotton, Double Twisted Terry, Jacquard Design on border. White colour.

 Waffle Hooded Bathrobe, 100% Cotton, Waffle on the outside. Velour contrast at hood, pocket and sleeve borders.
 Houndstooth Shawl Collar Bathrobe, 100% Cotton Flannel on the outside, 100% Cotton Velour on the inside. White piping, Grey colour.
 Pinstripe Shawl Collar Bathrobe, 100% Cotton Flannel on the outside, 100% Cotton Velour on the inside. White piping, Grey colour.
 Waffle Slippers, 100% Cotton, Micro Suede Sole with Non-Slip Dots, Closed Toe. White colour.

Jersey Hooded Bathrobe, Polyester on outside, Cotton on reverse. Grey colour. Fluffly Hooded Bathrobe, Polyester Microfiber Terry. White colour.

Pique Kimono Bathrobe, 100% Cotton, Pique. White colour.