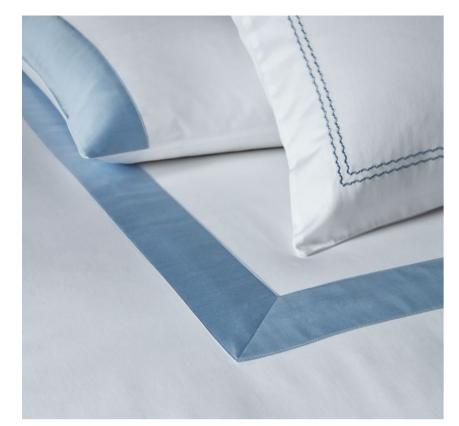

**Smeraldo Sateen**, Plain Design, 100% Cotton, Mercerized. White colour with Aqua applied border. Wave Embroidery.

Lucia Throw, Wool and cashmere throw with fringes on short sides. Aqua colour. Partout Decorative Cushion, 100% Polyester, White/Aqua colour.