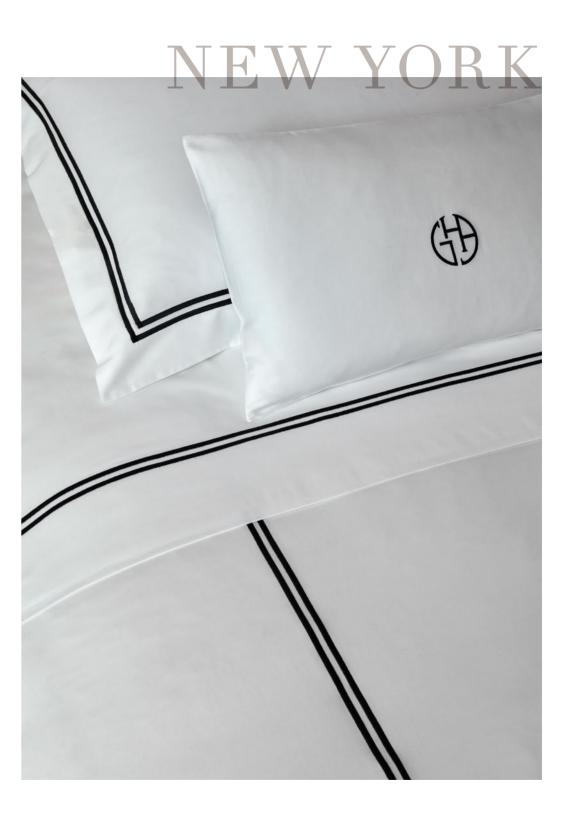

Smeraldo Sateen, Plain Design, 100% Cotton, Mercerized. White colour. Two lines of piping.
 Velvet Decorative Cushion, 100% Polyester, Black colour.
 Tetris Decorative Cushion, Cotton/Polyester, Black/White colour.
 Lucia Throw, Wool and cashmere throw with fringes on short sides. Black colour.