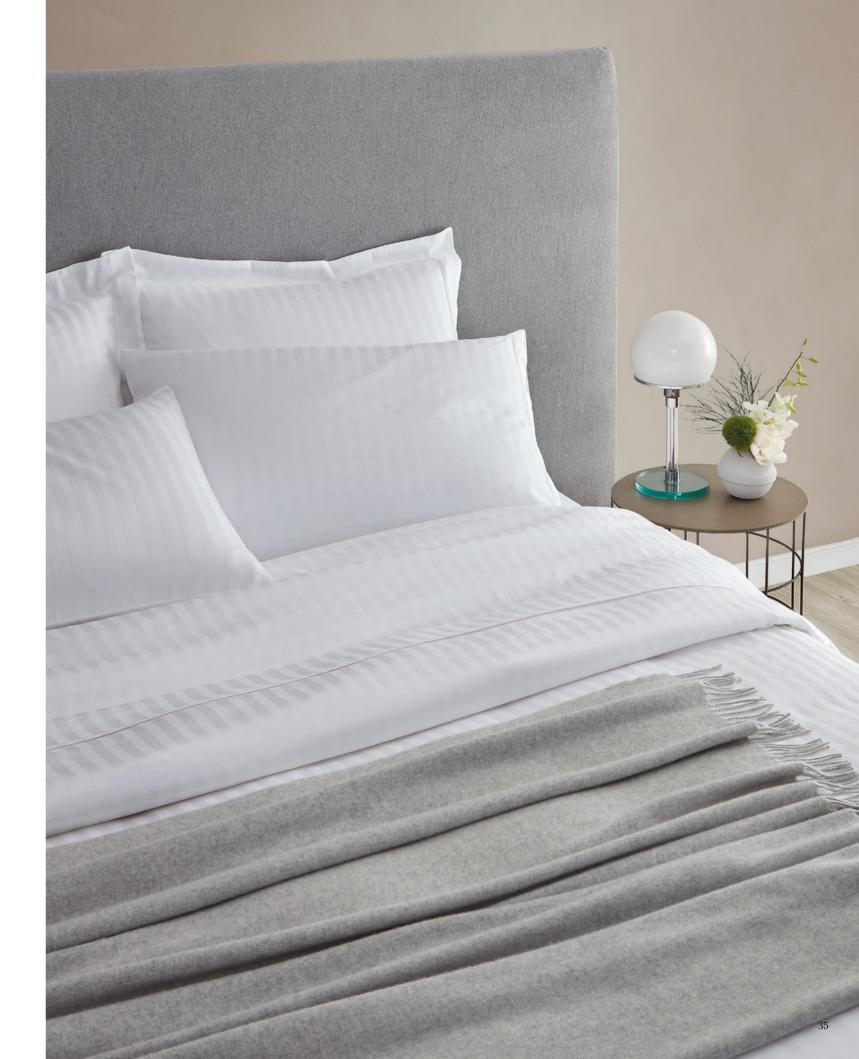

Ratière Sateen, Plain and Twill Large Vertical Stripe Design. 100% Cotton, Mercerized. White colour. Lucia Throw, Wool and cashmere throw with fringes on short sides. Grey Cliff colour.

Mille Sateen, Plain Design, 100% Cotton, Mercerized. White colour.

from left to right: Mille Sateen, Plain Design, 100% Cotton, Mercerized. White colour. Michela Sateen, Plain Design, 100% Cotton, Mercerized. White colour. Anna Sateen, Plain Design, 100% Cotton, Mercerized. White colour. Smeraldo Sateen, Plain Design, 100% Cotton, Mercerized. White colour.