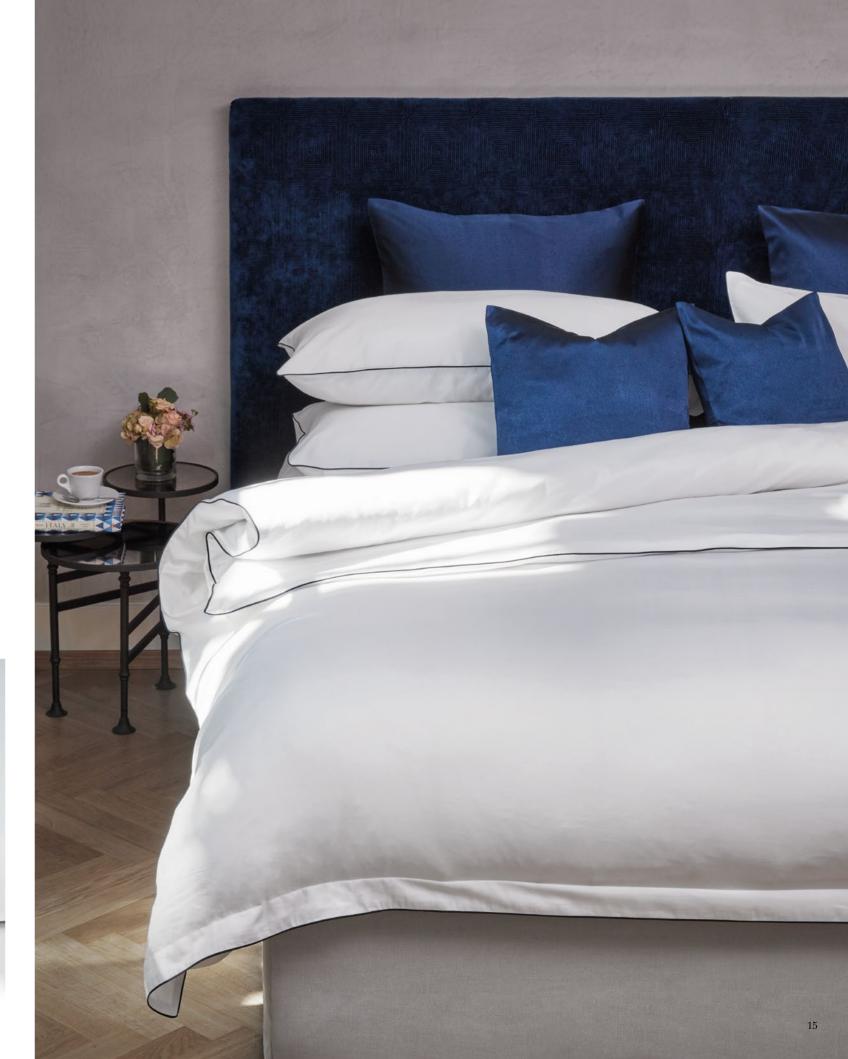

Sophia Sateen, Large Vertical Stripe Design.
100% Cotton, Mercerized, White colour.
Rigato Ara Sateen, Small Vertical Stripe Design.
100% Cotton, Mercerized. White colour.
Smeraldo Sateen, Plain Design, 100% Cotton, Mercerized. White colour.

Smeraldo Sateen, Plain Design, 100% Cotton, Mercerized. White colour.
Sabrina Sateen, Check Design, 100% Cotton, Mercerized. White colour.
Partout Decorative Cushion, 100% Polyester, White/Grey Cliff colour.
Benaco Placemats and Napkin. Linen/Cotton, Plain Weave, Hemstitch. White colour.