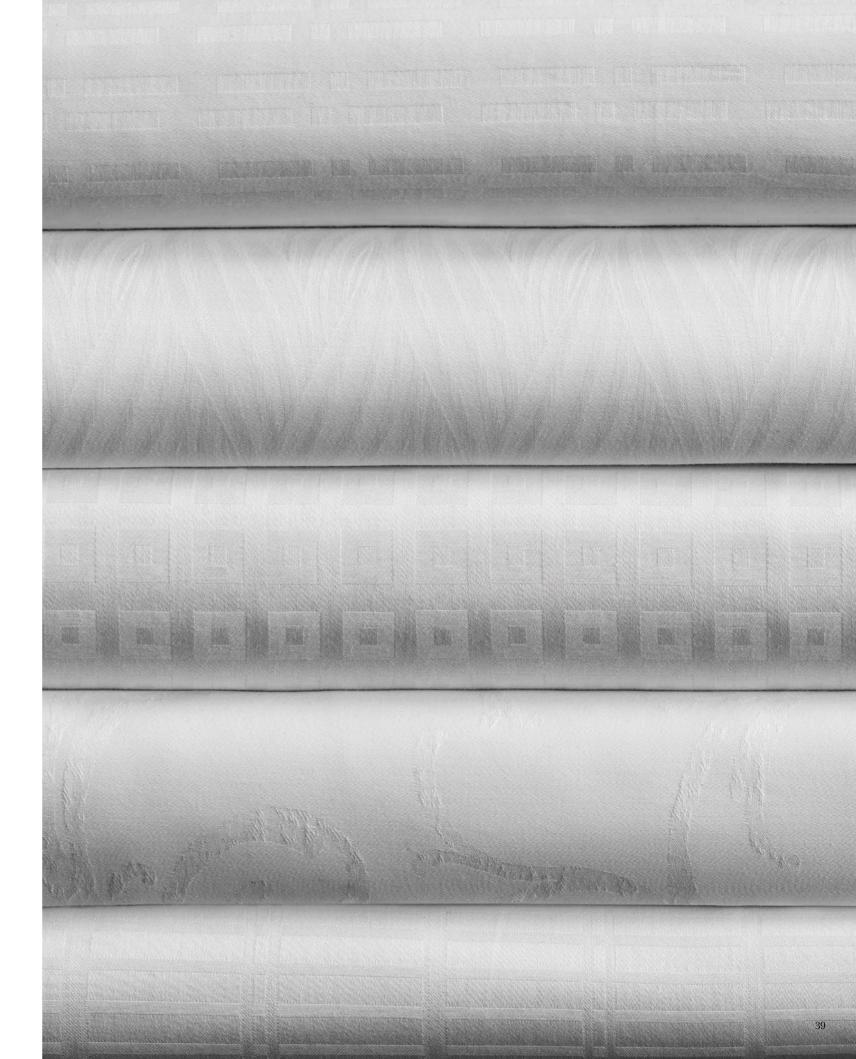

Silk Collection, Plain Design. White Colour.

Francesca Sateen, Large and Small Vertical Stripe Design, 100% Cotton, Mercerized. White colour.
 Giada Sateen, Jacquard Wave Design, 100% Cotton, Mercerized. White colour.
 Claudia Sateen, Large Box Design, 100% Cotton, Mercerized. White colour.
 Elena, Fiandra Jacquard Design, 100% Cotton, Mercerized. White colour.
 Agata Sateen, Stripe Design, 100% Cotton, Mercerized. White colour.