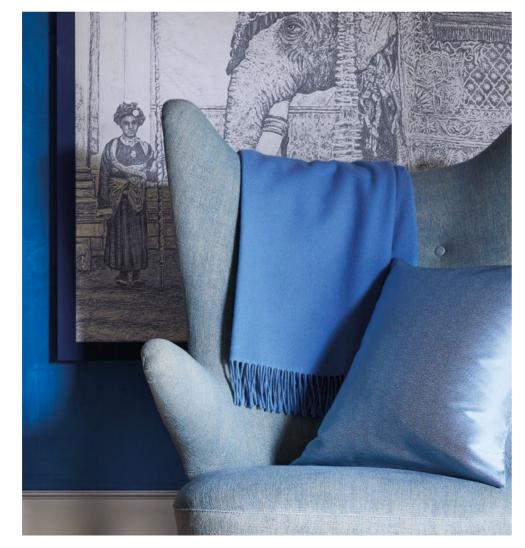

Smeraldo Sateen, Plain Design, 100% Cotton, Mercerized. White colour. Two lines of piping.
 Velvet Decorative Cushion, 100% Polyester, Black colour.
 Tetris Decorative Cushion, Cotton/Polyester, Black/White colour.
 Lucia Throw, Wool and cashmere throw with fringes on short sides. Black colour.