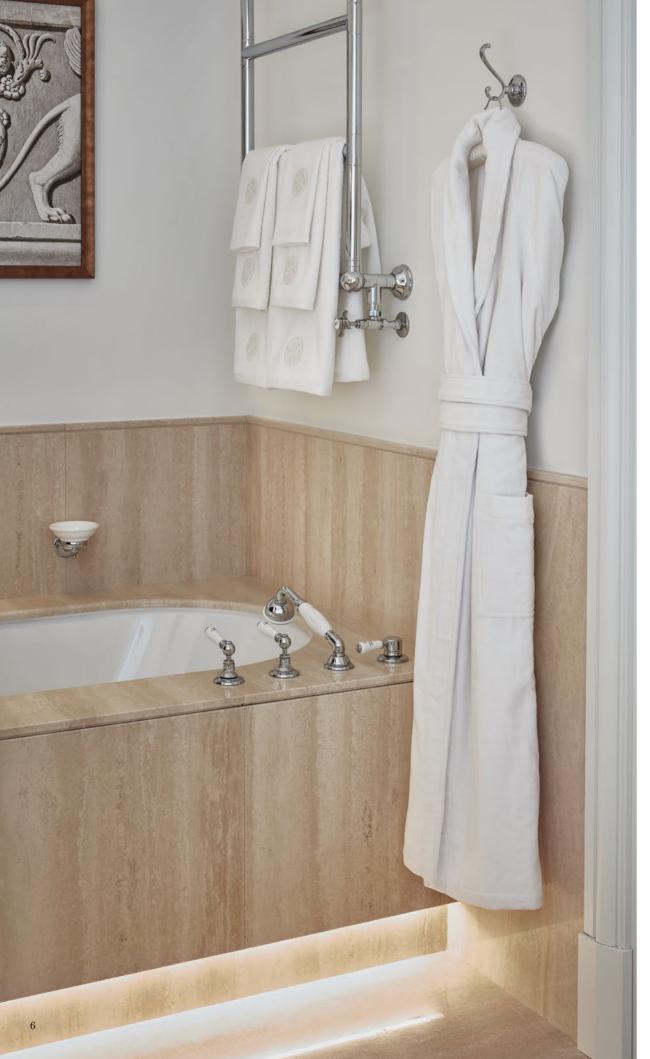

Agata Jacquard Velour Bathrobe, 100% Cotton. White colour. Agata Towel Set and Bath Mat, 100% Cotton, Double Twisted Terry, Jacquard Design on border. White colour.

 Waffle Hooded Bathrobe, 100% Cotton, Waffle on the outside. Velour contrast at hood, pocket and sleeve borders.
 Houndstooth Shawl Collar Bathrobe, 100% Cotton Flannel on the outside, 100% Cotton Velour on the inside. White piping, Grey colour.
 Pinstripe Shawl Collar Bathrobe, 100% Cotton Flannel on the outside, 100% Cotton Velour on the inside. White piping, Grey colour.
 Waffle Slippers, 100% Cotton, Micro Suede Sole with Non-Slip Dots, Closed Toe. White colour.