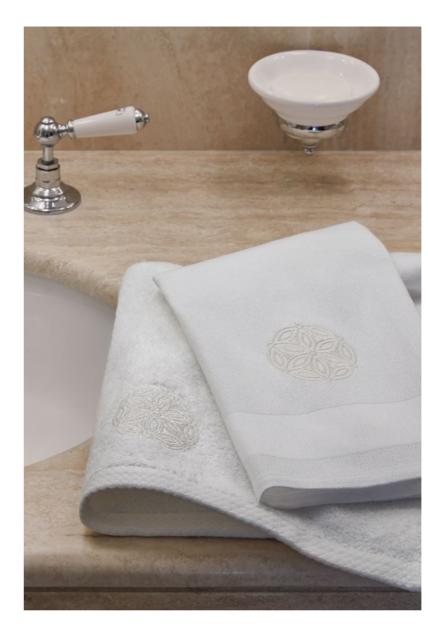

### THE DESTINATIONS COLLECTION

Smeraldo Sateen, Plain Design, 100% Cotton, Mercerized. Ivory colour. Three lines of piping. Ravenna Decorative Cushion, 100% Cotton Pique, Mercerized. Ivory colour.

Nico Towel Set, 100% Cotton, Single Twisted Terry, Pique Border. White colour. Velour Bathrobe, 100% Cotton, White colour. Huckaback Towel, 100% Cotton, Single Twisted.