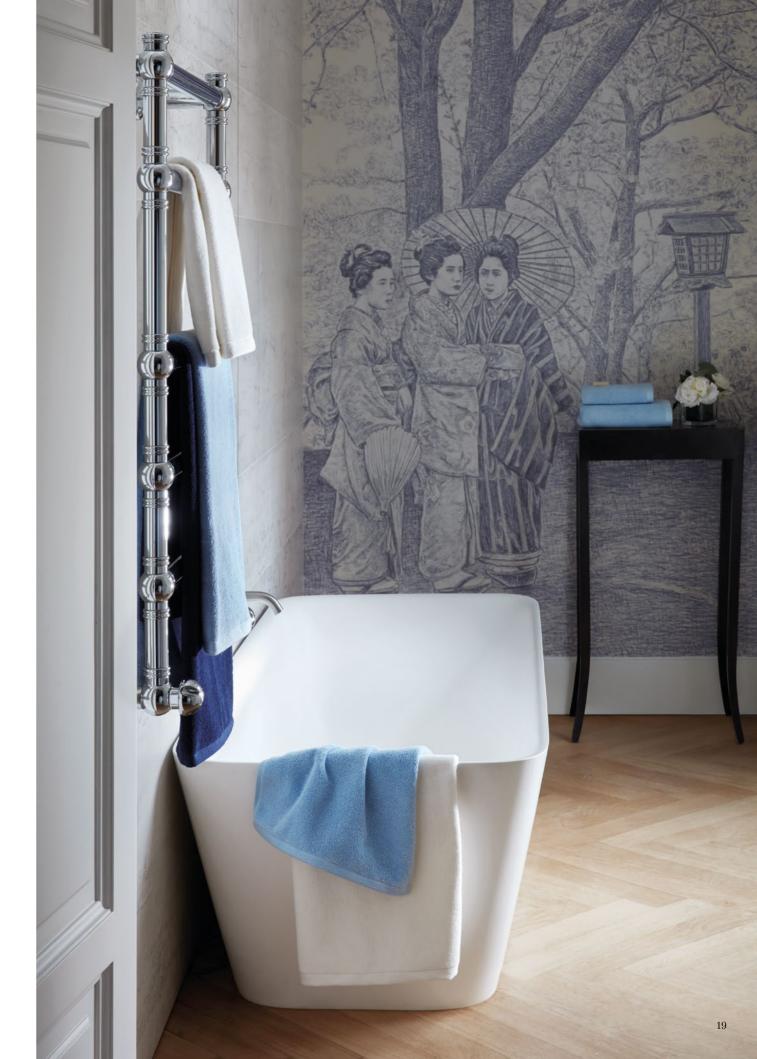

Lanes Towel Set and Bath Mat, 100% Cotton, Double Twisted Terry, Dobby Border, Lanes Design at both ends. White colour. Suite Jacquard Stripe Bathrobe, 100% Cotton. White colour.

Mediterraneo Beach and Pool Towel, 100% Cotton, Single Twisted Terry, Vat colour, Applied White Single Twisted Terry Border, Mitred Corners. Taupe/White and Navy/White colours.