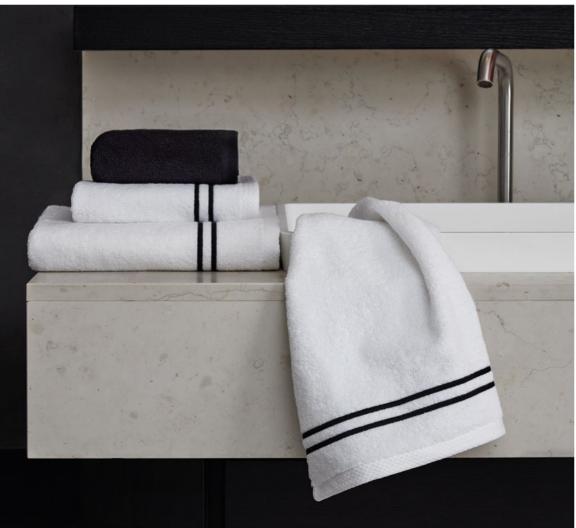

## THE EVERYDAY COLLECTION

Terry Kimono Bathrobe, 100% Cotton. White. Nico Towel Set and Bath Mat, 100% Cotton, Single Twisted Terry, Pique Border, White. Velour Slippers, 100% Polyester, Micro Suede Sole with Non-Slip Dots, Closed Toe, White.

Checkerboard Towel Set and Bath Mat, 100% Cotton, Double Twisted Terry, Check Border Design. White colour. Velour Slippers, 100% Polyester, Micro Suede Sole with Non-Slip Dots, Closed Toe. White colour.