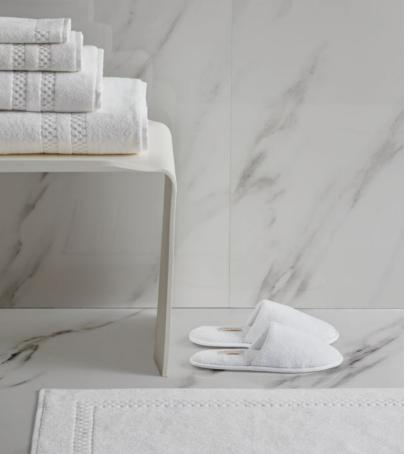

## THE EVERYDAY COLLECTION

Terry Kimono Bathrobe, 100% Cotton. White. Nico Towel Set and Bath Mat, 100% Cotton, Single Twisted Terry, Pique Border, White. Velour Slippers, 100% Polyester, Micro Suede Sole with Non-Slip Dots, Closed Toe, White.

Checkerboard Towel Set and Bath Mat, 100% Cotton, Double Twisted Terry, Check Border Design. White colour. Velour Slippers, 100% Polyester, Micro Suede Sole with Non-Slip Dots, Closed Toe. White colour.

Agata Jacquard Velour Bathrobe, 100% Cotton. White colour. Agata Towel Set and Bath Mat, 100% Cotton, Double Twisted Terry, Jacquard Design on border. White colour.

 Waffle Hooded Bathrobe, 100% Cotton, Waffle on the outside. Velour contrast at hood, pocket and sleeve borders.
 Houndstooth Shawl Collar Bathrobe, 100% Cotton Flannel on the outside, 100% Cotton Velour on the inside. White piping, Grey colour.
 Pinstripe Shawl Collar Bathrobe, 100% Cotton Flannel on the outside, 100% Cotton Velour on the inside. White piping, Grey colour.
 Waffle Slippers, 100% Cotton, Micro Suede Sole with Non-Slip Dots, Closed Toe. White colour.