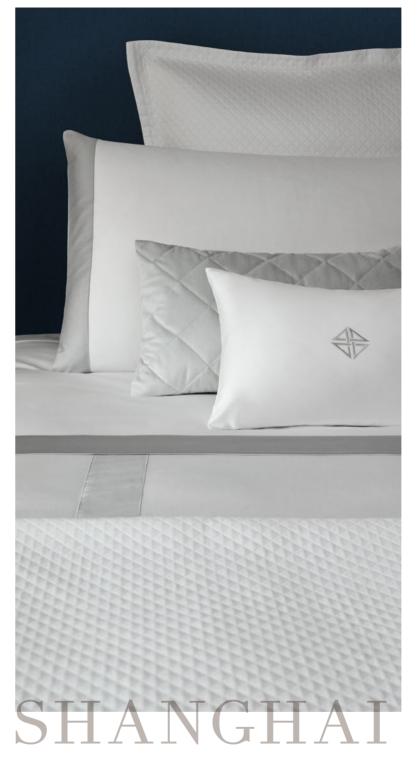

### THE DESTINATIONS COLLECTION

Smeraldo Sateen, Plain Design, 100% Cotton, Mercerized. Ivory colour. Three lines of piping. Ravenna Decorative Cushion, 100% Cotton Pique, Mercerized. Ivory colour.

Nico Towel Set, 100% Cotton, Single Twisted Terry, Pique Border. White colour. Velour Bathrobe, 100% Cotton, White colour. Huckaback Towel, 100% Cotton, Single Twisted.