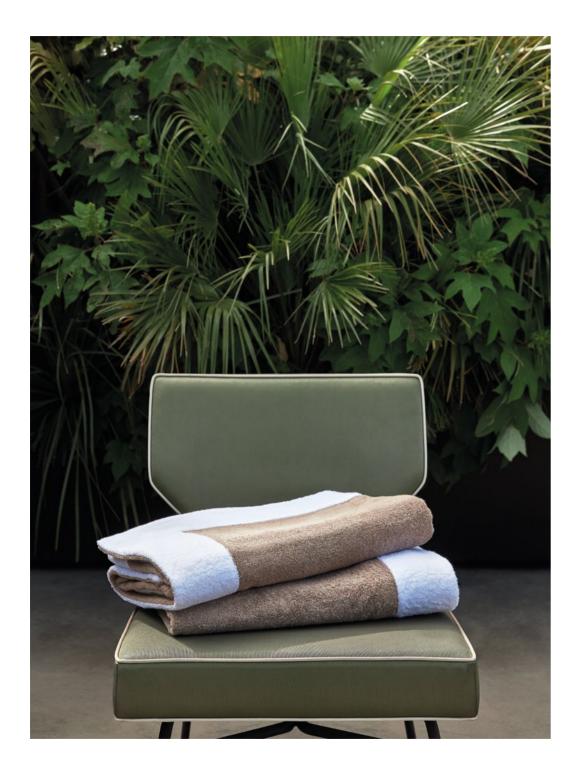

Lanes Towel Set and Bath Mat, 100% Cotton, Double Twisted Terry, Dobby Border, Lanes Design at both ends. White colour. Suite Jacquard Stripe Bathrobe, 100% Cotton. White colour.

Mediterraneo Beach and Pool Towel, 100% Cotton, Single Twisted Terry, Vat colour, Applied White Single Twisted Terry Border, Mitred Corners. Taupe/White and Navy/White colours.