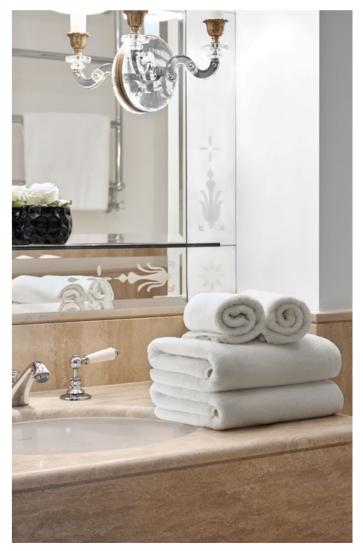

## THE EVERYDAY COLLECTION

Terry Kimono Bathrobe, 100% Cotton. White. Nico Towel Set and Bath Mat, 100% Cotton, Single Twisted Terry, Pique Border, White. Velour Slippers, 100% Polyester, Micro Suede Sole with Non-Slip Dots, Closed Toe, White.

Checkerboard Towel Set and Bath Mat, 100% Cotton, Double Twisted Terry, Check Border Design. White colour. Velour Slippers, 100% Polyester, Micro Suede Sole with Non-Slip Dots, Closed Toe. White colour.