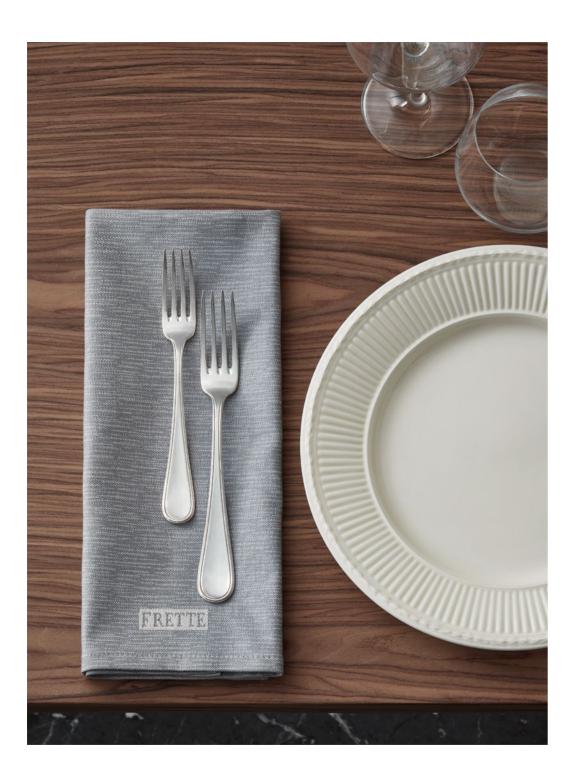

Valeria Napkin, 100% Cotton, Full Tone Warp, Grey/Ivory Vat colour. Inwoven Frette logo.

Granité Bordo Cornice Table Linen, 100% Cotton, Damask, Double Twisted, Mercerized. White and Half-Tone Ivory Vat colours. Granité Bordo Cornice Napkin, 100% Cotton, Damask, Double Twisted, Mercerized. Half-Tone Grey Vat colour. Satin Band Bordo Cornice Napkin, 100% Cotton, Damask, Double Twisted, Mercerized. Inwoven Frette logo. Satin Band Bordo Cornice Table Linen, 100% Cotton, Damask, Double Twisted, Mercerized. White and Half-Tone Ivory Vat colours.

Benaco Cocktail Napkin, Linen/Cotton, Plain Weave, Hemstitch. White colour.

locations

The St. Regis Rome Galleria Vik Milano Ceresio 7

North America 850 Third Avenue, 10th Floor New York, NY 10022 +1 212 299 0400 fnahospitality@frette.com