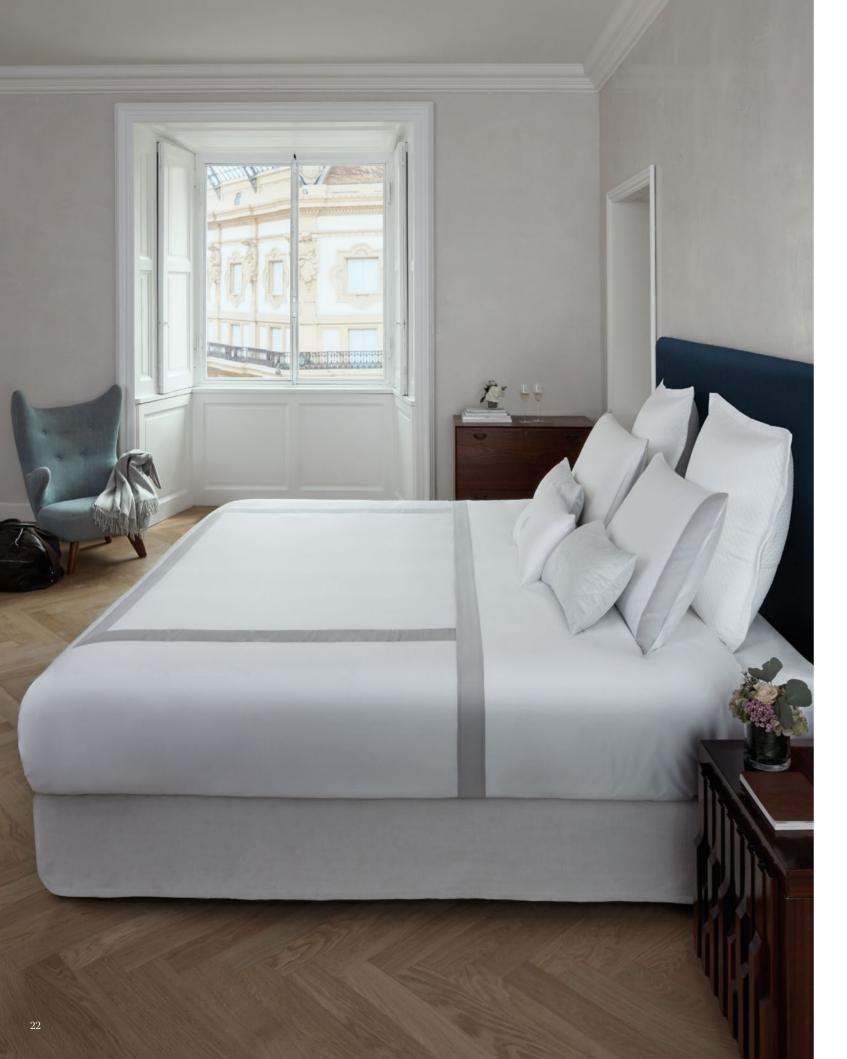

### THE DESTINATIONS COLLECTION

Smeraldo Sateen, Plain Design, 100% Cotton, Mercerized. Ivory colour. Three lines of piping. Ravenna Decorative Cushion, 100% Cotton Pique, Mercerized. Ivory colour.

Nico Towel Set, 100% Cotton, Single Twisted Terry, Pique Border. White colour. Velour Bathrobe, 100% Cotton, White colour. Huckaback Towel, 100% Cotton, Single Twisted.