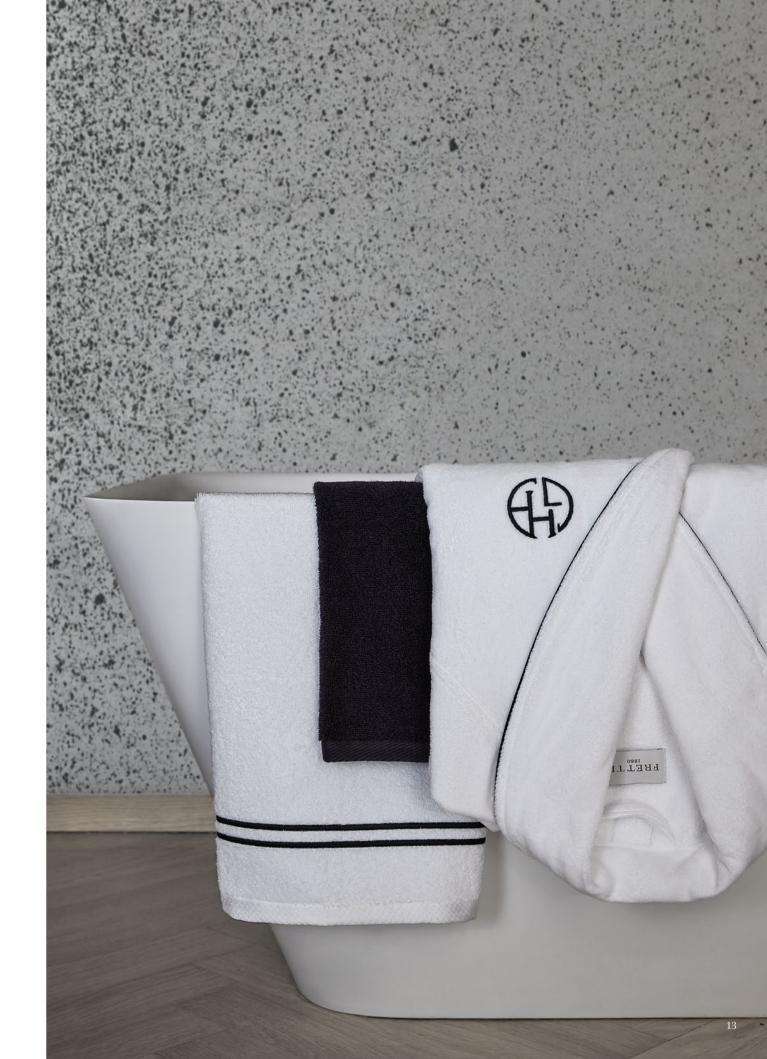

Agata Jacquard Velour Bathrobe, 100% Cotton. White colour. Agata Towel Set and Bath Mat, 100% Cotton, Double Twisted Terry, Jacquard Design on border. White colour.

 Waffle Hooded Bathrobe, 100% Cotton, Waffle on the outside. Velour contrast at hood, pocket and sleeve borders.
 Houndstooth Shawl Collar Bathrobe, 100% Cotton Flannel on the outside, 100% Cotton Velour on the inside. White piping, Grey colour.
 Pinstripe Shawl Collar Bathrobe, 100% Cotton Flannel on the outside, 100% Cotton Velour on the inside. White piping, Grey colour.
 Waffle Slippers, 100% Cotton, Micro Suede Sole with Non-Slip Dots, Closed Toe. White colour.