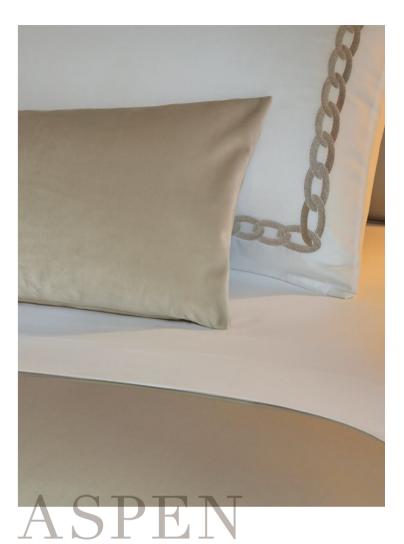

Smeraldo Sateen, Plain Design, 100% Cotton, Mercerized. White colour. Two lines of piping.
 Velvet Decorative Cushion, 100% Polyester, Black colour.
 Tetris Decorative Cushion, Cotton/Polyester, Black/White colour.
 Lucia Throw, Wool and cashmere throw with fringes on short sides. Black colour.