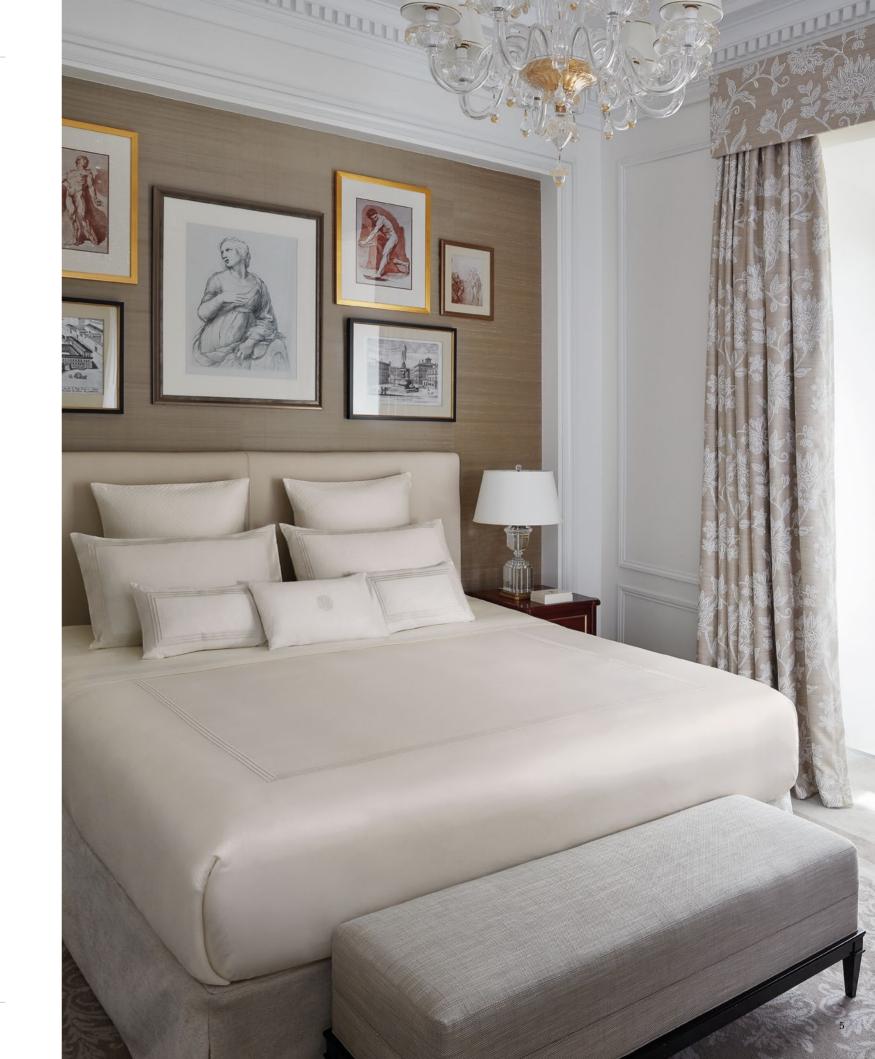

### THE DESTINATIONS COLLECTION

Smeraldo Sateen, Plain Design, 100% Cotton, Mercerized. Ivory colour. Three lines of piping. Ravenna Decorative Cushion, 100% Cotton Pique, Mercerized. Ivory colour.

Nico Towel Set, 100% Cotton, Single Twisted Terry, Pique Border. White colour. Velour Bathrobe, 100% Cotton, White colour. Huckaback Towel, 100% Cotton, Single Twisted.