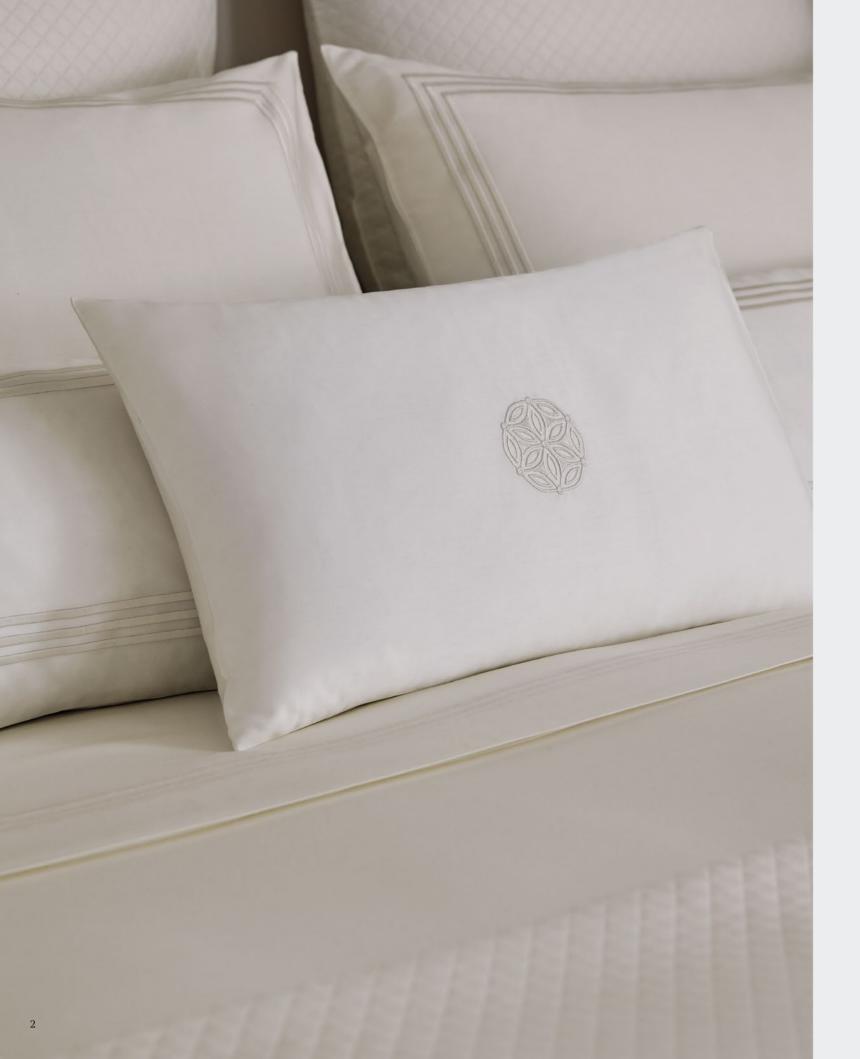

### THE DESTINATIONS COLLECTION

Smeraldo Sateen, Plain Design, 100% Cotton, Mercerized. Ivory colour. Three lines of piping. Ravenna Decorative Cushion, 100% Cotton Pique, Mercerized. Ivory colour.

Nico Towel Set, 100% Cotton, Single Twisted Terry, Pique Border. White colour. Velour Bathrobe, 100% Cotton, White colour. Huckaback Towel, 100% Cotton, Single Twisted.