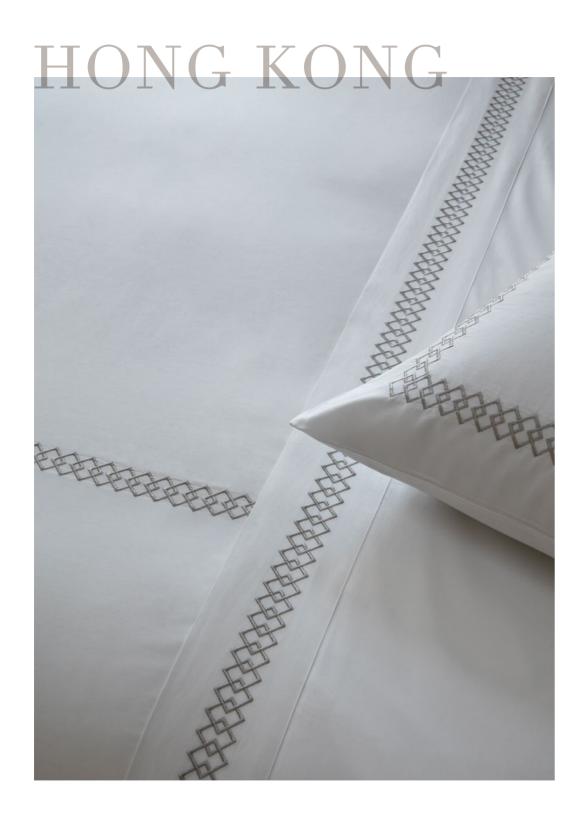

### THE DESTINATIONS COLLECTION

Smeraldo Sateen, Plain Design, 100% Cotton, Mercerized. Ivory colour. Three lines of piping. Ravenna Decorative Cushion, 100% Cotton Pique, Mercerized. Ivory colour.

Nico Towel Set, 100% Cotton, Single Twisted Terry, Pique Border. White colour. Velour Bathrobe, 100% Cotton, White colour. Huckaback Towel, 100% Cotton, Single Twisted.