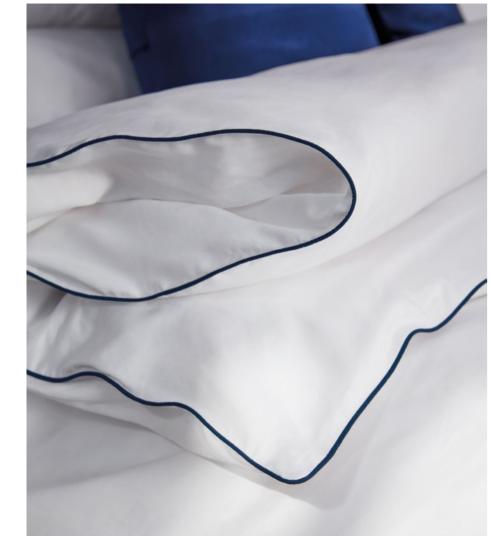

Smeraldo Sateen, Plain Design, 100% Cotton, Mercerized. White colour. Two lines of piping.
 Velvet Decorative Cushion, 100% Polyester, Black colour.
 Tetris Decorative Cushion, Cotton/Polyester, Black/White colour.
 Lucia Throw, Wool and cashmere throw with fringes on short sides. Black colour.