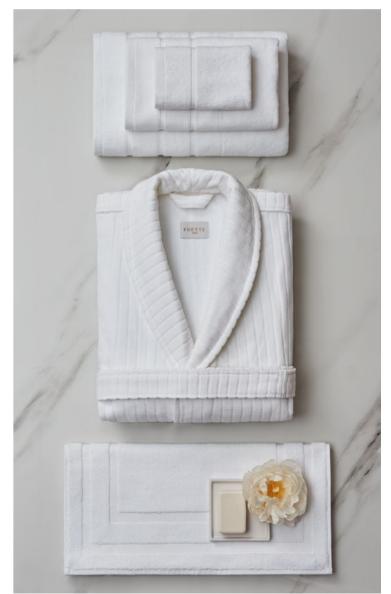

## THE EVERYDAY COLLECTION

Terry Kimono Bathrobe, 100% Cotton. White. Nico Towel Set and Bath Mat, 100% Cotton, Single Twisted Terry, Pique Border, White. Velour Slippers, 100% Polyester, Micro Suede Sole with Non-Slip Dots, Closed Toe, White.