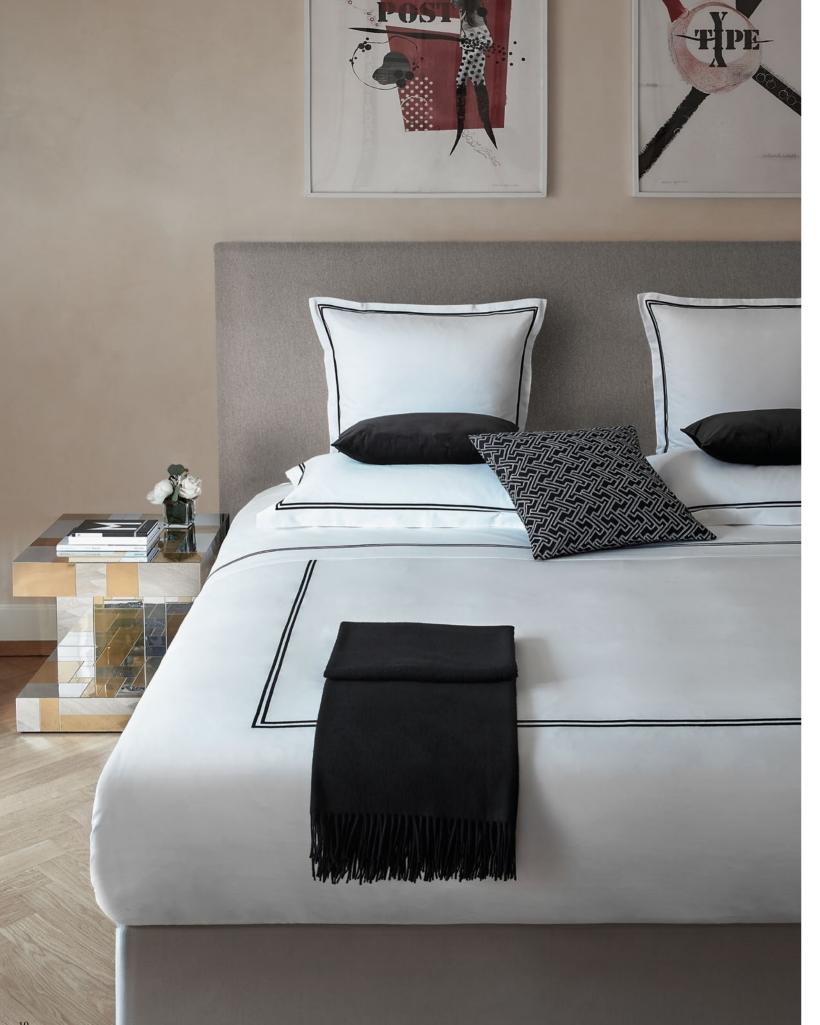

Smeraldo Sateen, Plain Design, 100% Cotton, Mercerized. White colour. Two lines of piping.
 Velvet Decorative Cushion, 100% Polyester, Black colour.
 Tetris Decorative Cushion, Cotton/Polyester, Black/White colour.
 Lucia Throw, Wool and cashmere throw with fringes on short sides. Black colour.

Tetris Decorative Cushion, Cotton/Polyester, Black/White colour. Partout Decorative Cushion, 100% Polyester, White/Slate Grey colour.

Tour Towel Set, 100% Cotton, Double Twisted Terry, Twill Border.
Black colour.
Nico Towel Set, 100% Cotton, Single Twisted Terry, Pique Border.
White colour. Two lines of piping.
Velour Bathrobe with Black Piping, 100% Cotton, White.