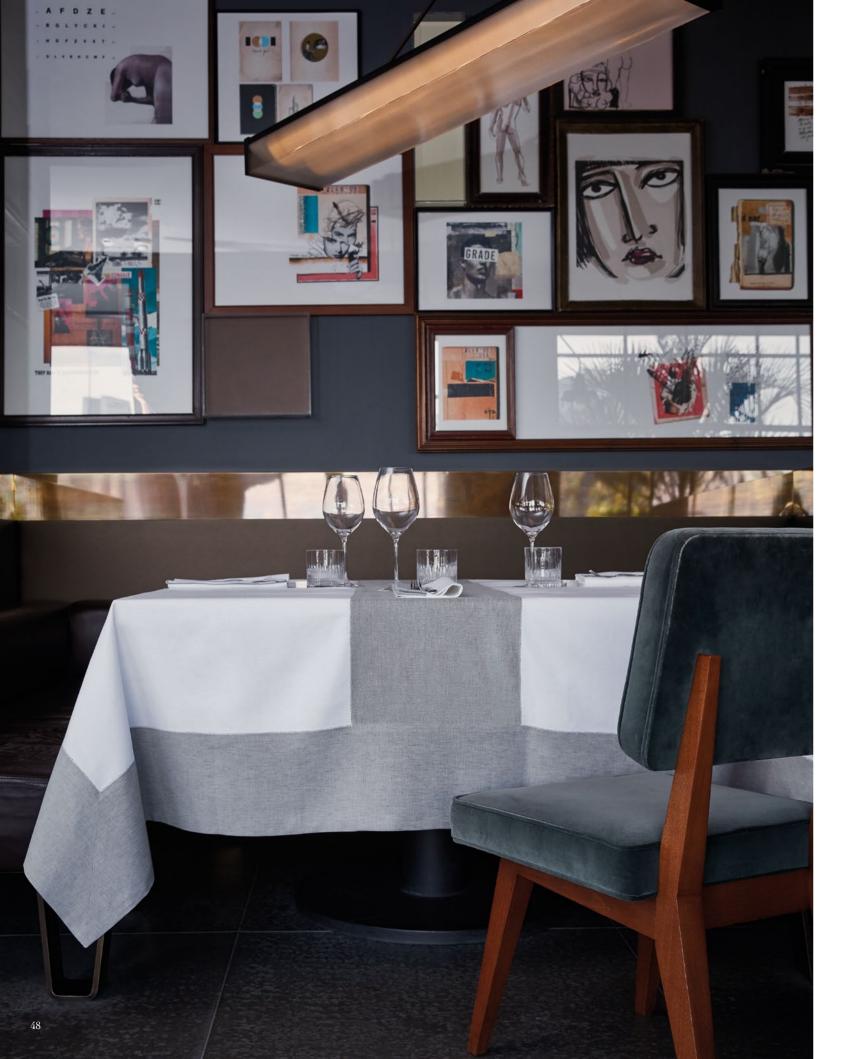

Striped Pool Towel, 100% Cotton, Pique Border, Double Twisted Terry. Beige Stripes and Blue Stripes colours.

Benaco Tabecloth and Napkins. Linen/Cotton, Plain Weave. Applied Border and Hemstitch. White and Grey colour.