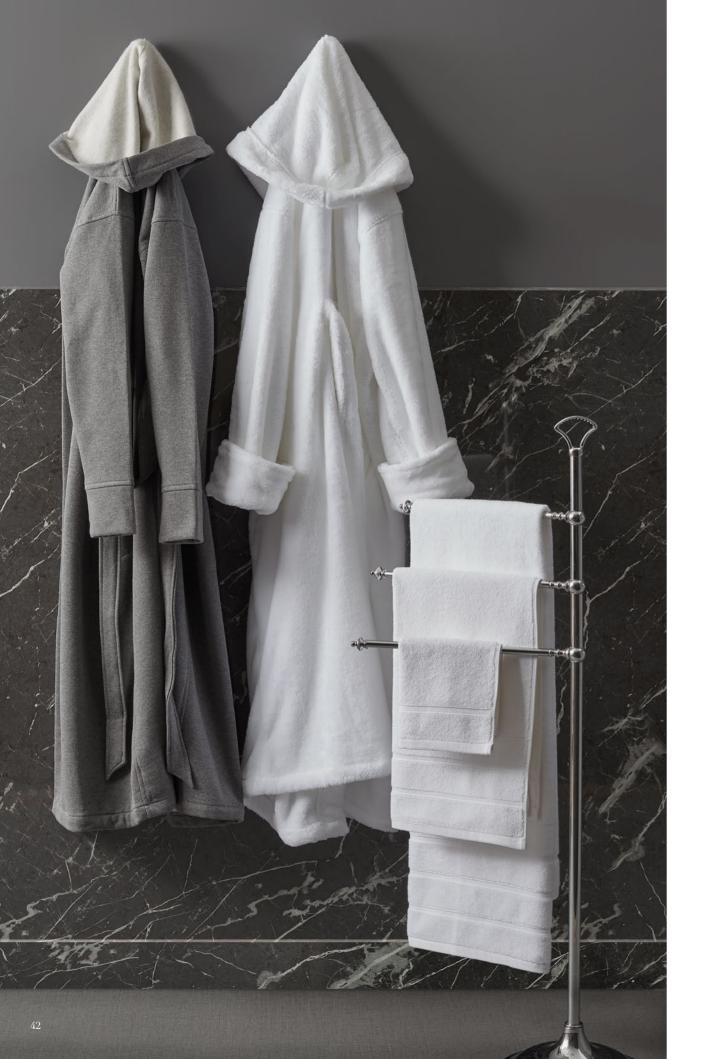

Jersey Hooded Bathrobe, Polyester on outside, Cotton on reverse. Grey colour. Fluffly Hooded Bathrobe, Polyester Microfiber Terry. White colour.

Pique Kimono Bathrobe, 100% Cotton, Pique. White colour.

Lanes Towel Set and Bath Mat, 100% Cotton, Double Twisted Terry, Dobby Border, Lanes Design at both ends. White colour. Suite Jacquard Stripe Bathrobe, 100% Cotton. White colour.

Mediterraneo Beach and Pool Towel, 100% Cotton, Single Twisted Terry, Vat colour, Applied White Single Twisted Terry Border, Mitred Corners. Taupe/White and Navy/White colours.