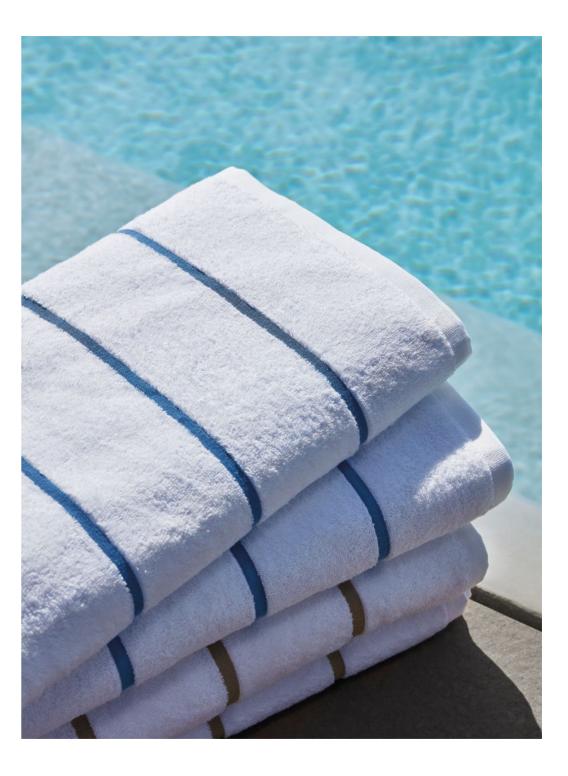

Striped Pool Towel, 100% Cotton, Pique Border, Double Twisted Terry. Beige Stripes and Blue Stripes colours.

Benaco Tabecloth and Napkins. Linen/Cotton, Plain Weave. Applied Border and Hemstitch. White and Grey colour.