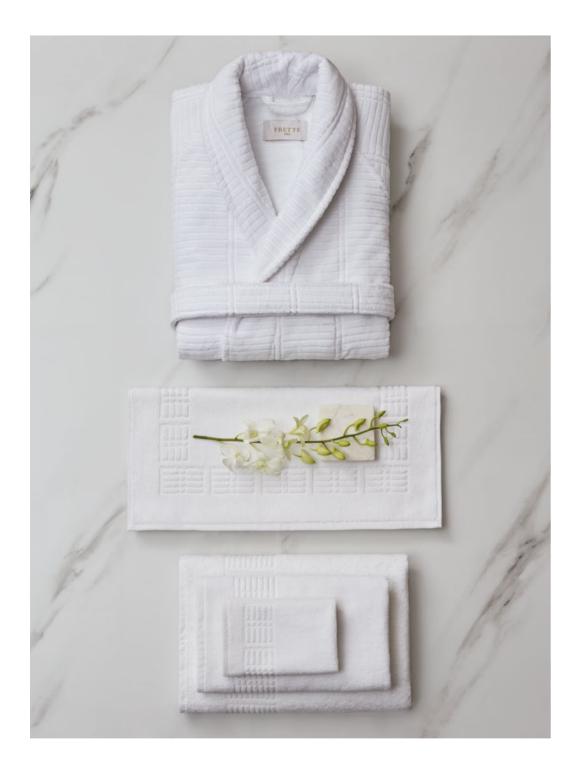

## THE EVERYDAY COLLECTION

Terry Kimono Bathrobe, 100% Cotton. White. Nico Towel Set and Bath Mat, 100% Cotton, Single Twisted Terry, Pique Border, White. Velour Slippers, 100% Polyester, Micro Suede Sole with Non-Slip Dots, Closed Toe, White.