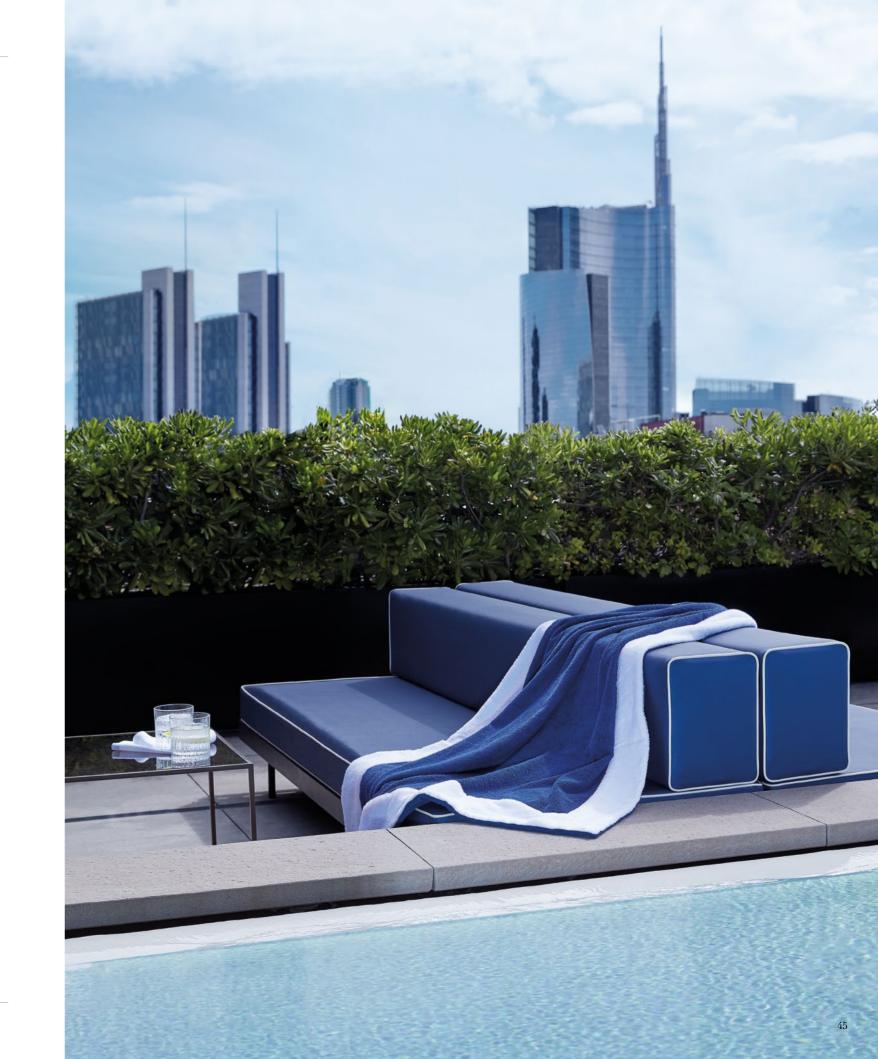

Lanes Towel Set and Bath Mat, 100% Cotton, Double Twisted Terry, Dobby Border, Lanes Design at both ends. White colour. Suite Jacquard Stripe Bathrobe, 100% Cotton. White colour.

Mediterraneo Beach and Pool Towel, 100% Cotton, Single Twisted Terry, Vat colour, Applied White Single Twisted Terry Border, Mitred Corners. Taupe/White and Navy/White colours.