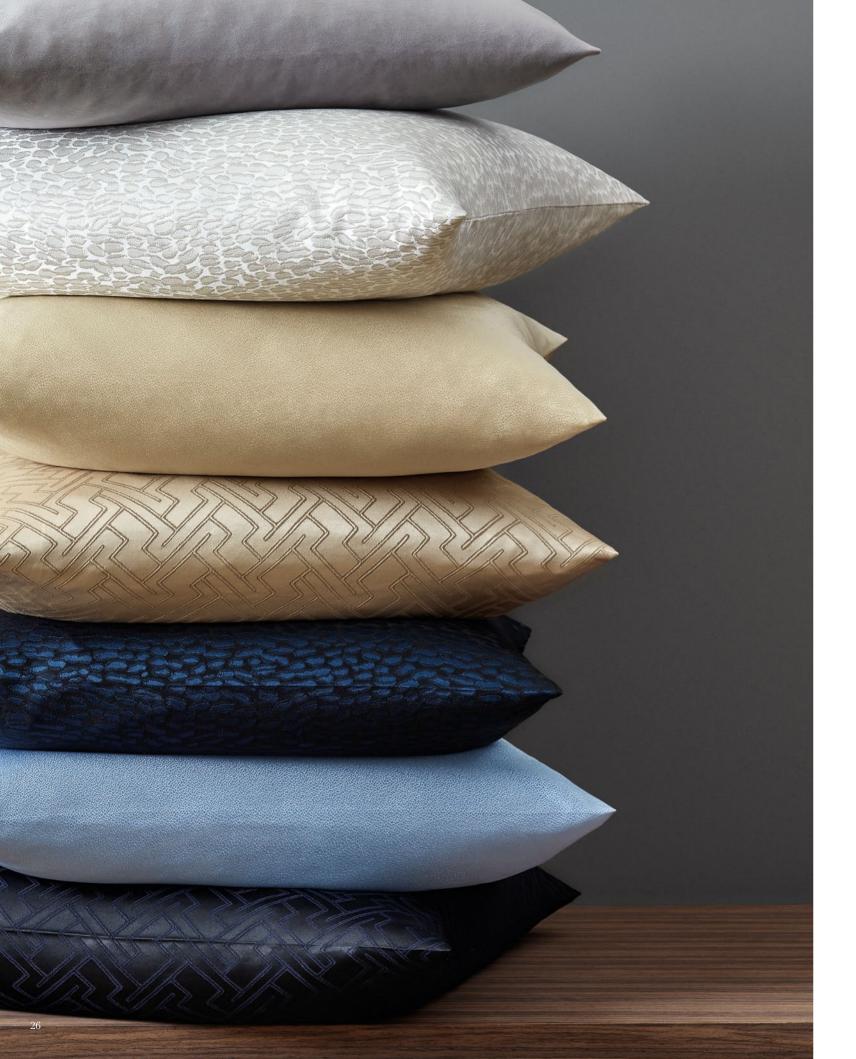

**Velour Bathrobe with White Piping**, 100% Cotton. White colour.

Smeraldo Sateen, Plain Design, 100% Cotton, Mercerized. White colour. Rhomb Embroidery.

Decorative Cushion, from the top: Velvet, 100% Polyester, Slate Grey colour. Rock, Polyester/Cotton, White/Grey Cliff colour. Partout, 100% Polyester, Brut/Birch colour. Tetris, Cotton/Polyester, Brut/Cord colour. Rock, Polyester/Cotton, Black/Ink colour. Partout, 100% Polyester, White/Aqua colour. Tetris, Cotton/Polyester, Black/Ink colour.