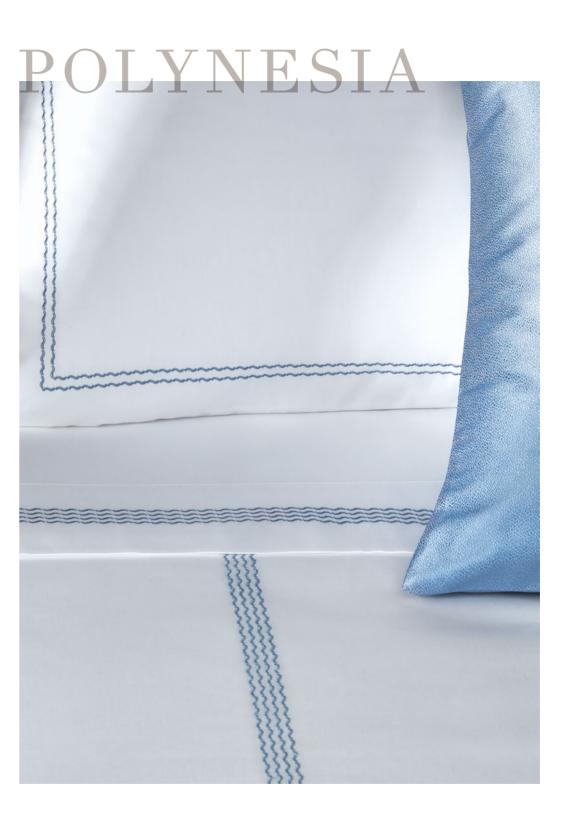

# SANTORINI

Smeraldo Sateen, Plain Design, 100% Cotton, Mercerized. White colour. Trim on edges. Grey, Blue, Black and Red colours. Partout Decorative Cushion, 100% Polyester, Black/Ink Blue colour.

Smeraldo Sateen, Plain Design, 100% Cotton, Mercerized. White colour. Wave Embroidery. Partout Decorative Cushion, 100% Polyester, White/Aqua colour. Lucia Throw, Wool and cashmere throw with fringes on short sides. Aqua colour.