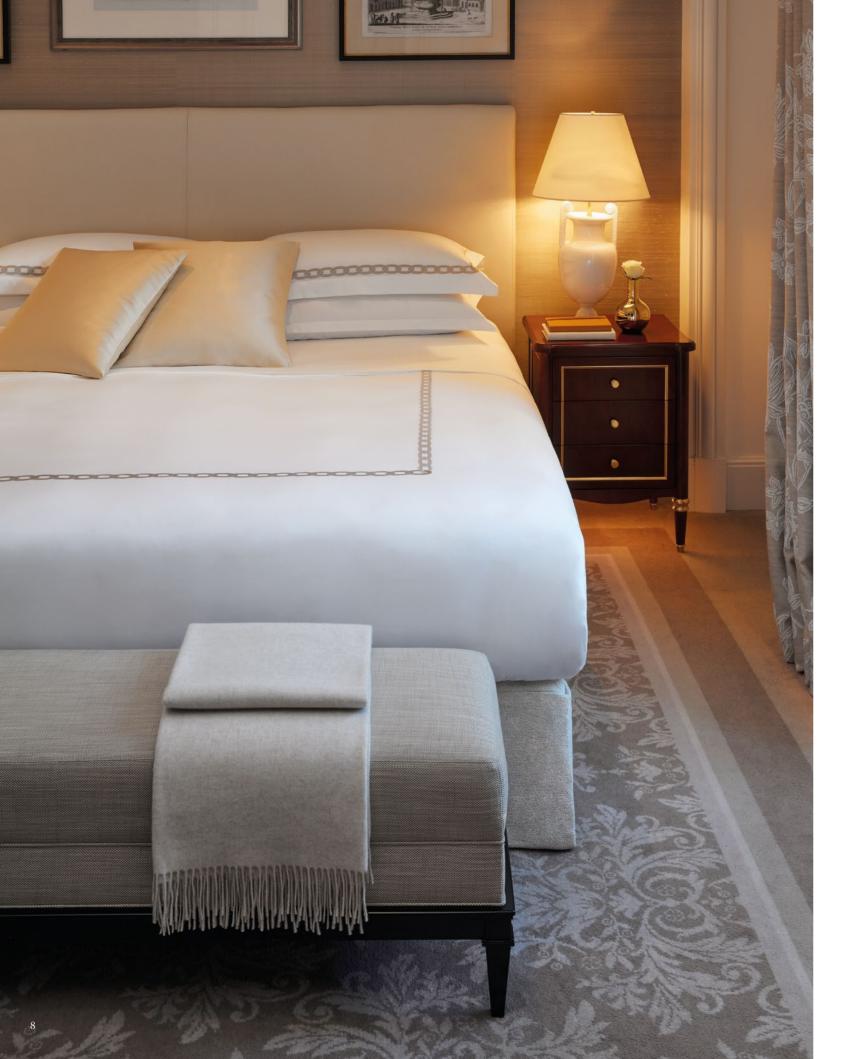

Smeraldo Sateen, Plain Design, 100% Cotton, Mercerized.
White and Birch colours. Chain Embroidery.
Partout Decorative Cushion, 100% Polyester, Brut/Cord colour.
Lucia Throw, Wool and cashmere throw with fringes on short sides. Birch colour.
Velvet Decorative Cushion, 100% Polyester, Birch colour.