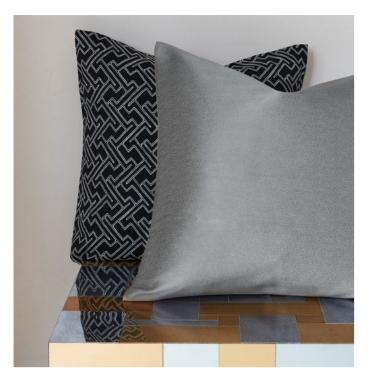

Smeraldo Sateen, Plain Design, 100% Cotton, Mercerized. White colour. Two lines of piping.
 Velvet Decorative Cushion, 100% Polyester, Black colour.
 Tetris Decorative Cushion, Cotton/Polyester, Black/White colour.
 Lucia Throw, Wool and cashmere throw with fringes on short sides. Black colour.