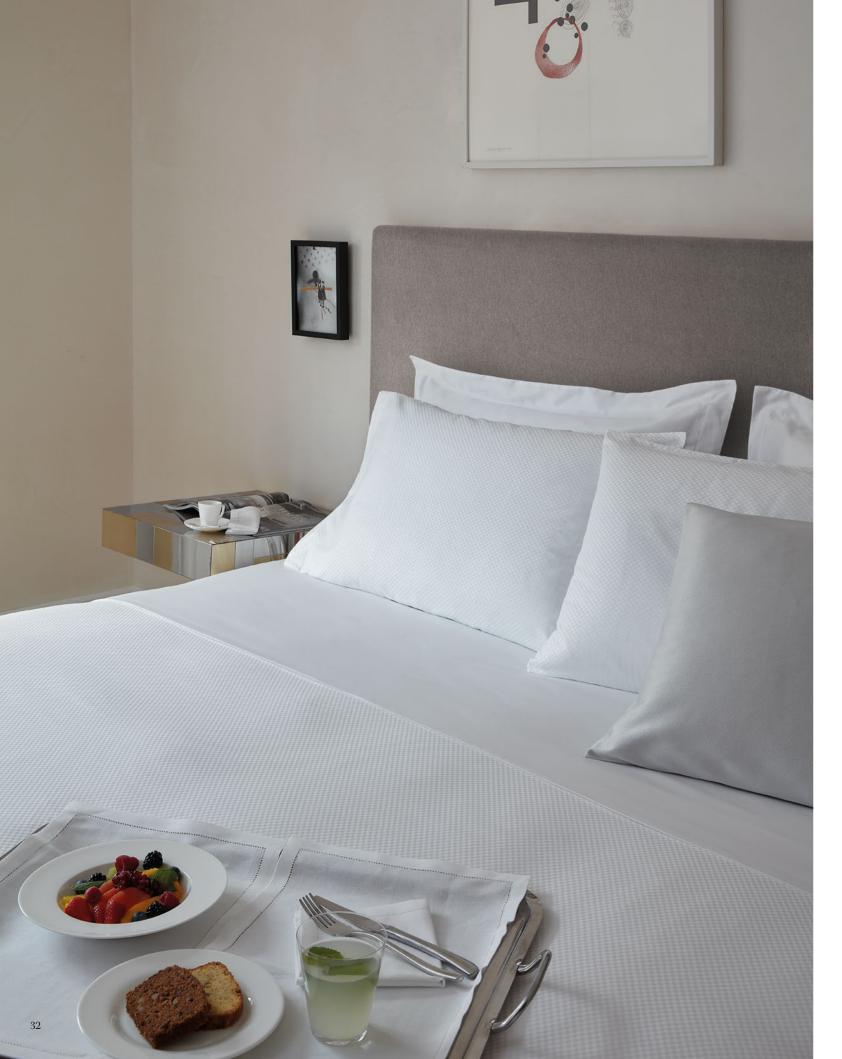

Smeraldo Sateen, Plain Design, 100% Cotton, Mercerized. White colour.
Sabrina Sateen, Check Design, 100% Cotton, Mercerized. White colour.
Partout Decorative Cushion, 100% Polyester, White/Grey Cliff colour.
Benaco Placemats and Napkin. Linen/Cotton, Plain Weave, Hemstitch. White colour.