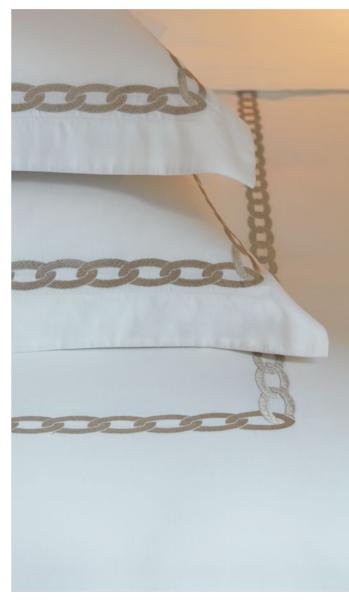

Smeraldo Sateen, Plain Design, 100% Cotton, Mercerized.
White and Birch colours. Chain Embroidery.
Partout Decorative Cushion, 100% Polyester, Brut/Cord colour.
Lucia Throw, Wool and cashmere throw with fringes on short sides. Birch colour.
Velvet Decorative Cushion, 100% Polyester, Birch colour.