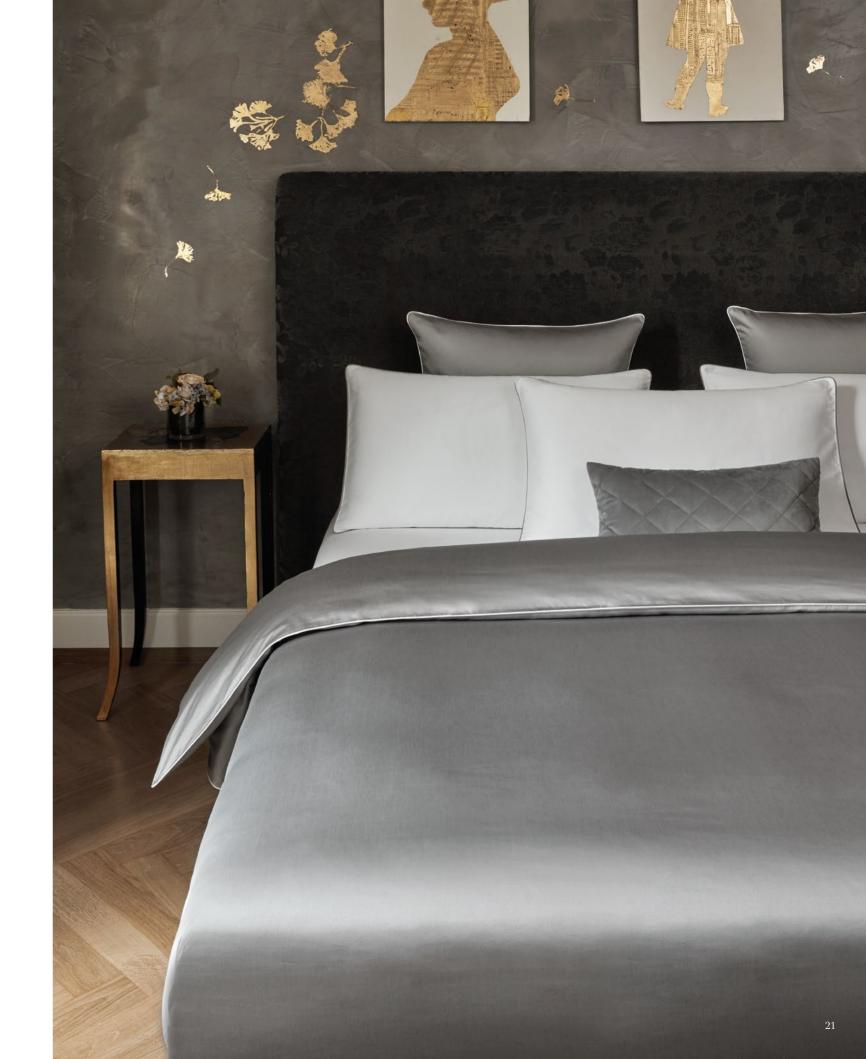

k Blue colour.











Smeraldo Sateen, Plain Design, 100% Cotton, Mercerized. White colour. Wave Embroidery. Partout Decorative Cushion, 100% Polyester, White/Aqua colour. Lucia Throw, Wool and cashmere throw with fringes on short sides. Aqua colour.



**Smeraldo Sateen**, Plain Design, 100% Cotton, Mercerized. White colour with Aqua applied border. Wave Embroidery.

Lucia Throw, Wool and cashmere throw with fringes on short sides. Aqua colour. Partout Decorative Cushion, 100% Polyester, White/Aqua colour.

**Tour Towel Set,** 100% Cotton, Double Twisted Terry, Twill Border. Ivory, Aqua and Ink Blue colours.







Smeraldo Sateen, Plain Design, 100% Cotton, Mercerized. Trim on edges. Slate Grey and White colours. Quilted Velvet Decorative Cushion, 100% Polyester, Slate Grey colour.







Smeraldo Sateen, Plain Design, 100% Cotton, Mercerized.
White colour with Grey Cliff applied borders.
Ravenna Decorative Cushion and Bed Cover, 100% Cotton Pique, Mercerized. White colour.
Quilted Velvet Decorative Cushion, 100% Polyester, Grey Cliff colour.

**Velour Bathrobe with White Piping**, 100% Cotton. White colour.





Smeraldo Sateen, Plain Design, 100% Cotton, Mercerized. White colour. Rhomb Embroidery.







Decorative Cushion, from the top: Velvet, 100% Polyester, Slate Grey colour. Rock, Polyester/Cotton, White/Grey Cliff colour. Partout, 100% Polyester, Brut/Birch colour. Tetris, Cotton/Polyester, Brut/Cord colour. Rock, Polyester/Cotton, Black/Ink colour. Partout, 100% Polyester, White/Aqua colour. Tetris, Cotton/Polyester, Black/Ink colour.

> Lucia Throw, Wool and