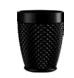

€ 19,60

 $\bigcirc \bigcirc \bigcirc \bigcirc$ 

Acrylic Glass

Acrylic Glass

DIAMANTE BASSO Size: Ø 9 x 9,5 cm

ITALIA ACQUA Size: Ø 9,5 x 10 cm

€ 16,10  $\bullet \bullet \bullet \bullet \bullet \bullet \bullet$ Acrylic Glass

DIAMANTE BASSO VIA LATTEA

Size: Ø 9 x 9,5 cm

€ 13,80

Acrylic Glass

SIVIGLIA Size: Ø 9,6 x 9,8 cm

> € 15,00 Acrylic Glass

Size: Ø 9,6 x 9,8 cm

€ 16,10  $\odot$ Acrylic Glass