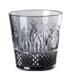

DIAMANTE BASSO VIA LATTEA

Size: Ø 9 x 9,5 cm

€ 13,80

Acrylic Glass

SIVIGLIA Size: Ø 9,6 x 9,8 cm

> € 15,00 Acrylic Glass

Size: Ø 9,6 x 9,8 cm

€ 16,10  $\odot$ Acrylic Glass