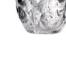

GULLI Size: Ø 10 x 11 cm

MILLY Size: Ø 7,7 x 10 cm

PALAZZO Size: Ø 9,7 x 11 cm

FISHEYE Size: Ø9x11cm

 $\bigcirc \bullet \bullet \bullet \bullet \bullet$ Acrylic Glass

**CRYSTAL UOVO** Size: Ø 8,5 x 10,5 cm