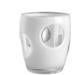

## PRIMA

PRIMA.BZPRIMA.MADEAMANOPRIMABZ

DOUBLE FACE Size: Ø 8,8 x 11,2 cm

LENTE BASSO Size: Ø9x11cm

STELLA Size: Ø 9 x 10 cm

WHISKEY Size: Ø 7,7 x 13,5 cm

PREMIUM HIGH Size: Ø 8 x 14,5 cm

€ 8,90  $\bigcirc \blacklozenge$ Acrylic Glass