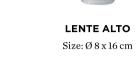

## PRIMA

PRIMA.BZPRIMA.MADEAMANOPRIMABZ

DOUBLE FACE Size: Ø 8,8 x 11,2 cm

LENTE BASSO Size: Ø9x11cm

STELLA Size: Ø 9 x 10 cm

WHISKEY Size: Ø 7,7 x 13,5 cm

PREMIUM HIGH Size: Ø 8 x 14,5 cm

€ 8,90  $\bigcirc \blacklozenge$ Acrylic Glass