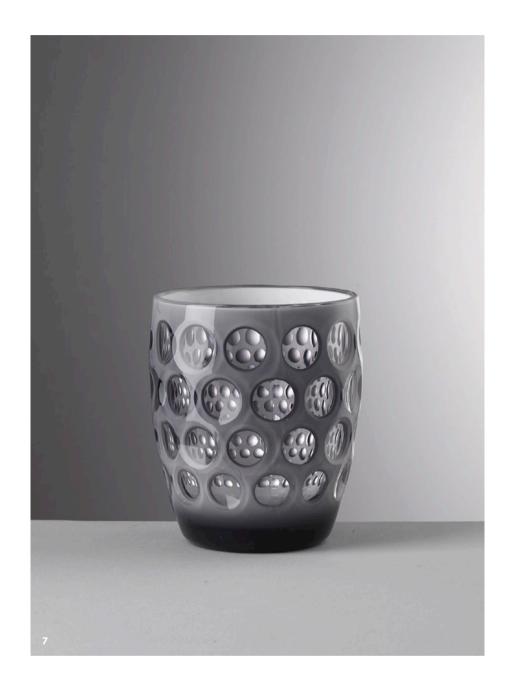

## STYLEDRI

## 

SYNTHETIC CRYSTAL







Founded in Florence and stimulated by a culturally rich environment towards the aesthetic and harmony conditioning the sensitivity for the love for the old and the fascination for the new. The practical and elegant, crystal and glass looking tumblers made of synthetic materials ranging from acrylic (Synthetic Crystal) to melamine.

Using a style between fusion and pop, but always hand by hand with time, these products represent an optimal solution to the interiors. A convenience coupled with beauty, collection after collection, continues to attract many customers. The collections are enriched each year with new models, adding fantastically shaped objects and colors ranging from white to black, transparent to the brighter colors.













## PRIMA

PRIMA.BZPRIMA.MADEAMANOPRIMABZ









DOUBLE FACE Size: Ø 8,8 x 11,2 cm





LENTE BASSO Size: Ø9x11cm





STELLA Size: Ø 9 x 10 cm





WHISKEY Size: Ø 7,7 x 13,5 cm



PREMIUM HIGH Size: Ø 8 x 14,5 cm

€ 8,90  $\bigcirc \blacklozenge$ Acrylic Glass



GULLI Size: Ø 10 x 11 cm





MILLY Size: Ø 7,7 x 10 cm





PALAZZO Size: Ø 9,7 x 11 cm





FISHEYE Size: Ø9x11cm



 $\bigcirc \bullet \bullet \bullet \bullet \bullet$ Acrylic Glass



**CRYSTAL UOVO** Size: Ø 8,5 x 10,5 cm

€ 10,50

**GULLI INVERSO** 

Size: Ø 10 x 10,4 cm

€ 14,90

•••

Acrylic Glass

MILLY FROST

Size: Ø 7,7 x 10 cm

€ 19,60

 $\bigcirc \bigcirc \bigcirc \bigcirc$ 

Acrylic Glass

Acrylic Glass



DIAMANTE BASSO Size: Ø 9 x 9,5 cm







ITALIA ACQUA Size: Ø 9,5 x 10 cm





€ 16,10  $\bullet \bullet \b