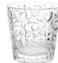

DIAMANTE BASSO VIA LATTEA

Size: Ø 9 x 9,5 cm

€ 13,80

Acrylic Glass

SIVIGLIA Size: Ø 9,6 x 9,8 cm

> € 15,00 Acrylic Glass

Size: Ø 9,6 x 9,8 cm

€ 16,10  $\odot$ Acrylic Glass