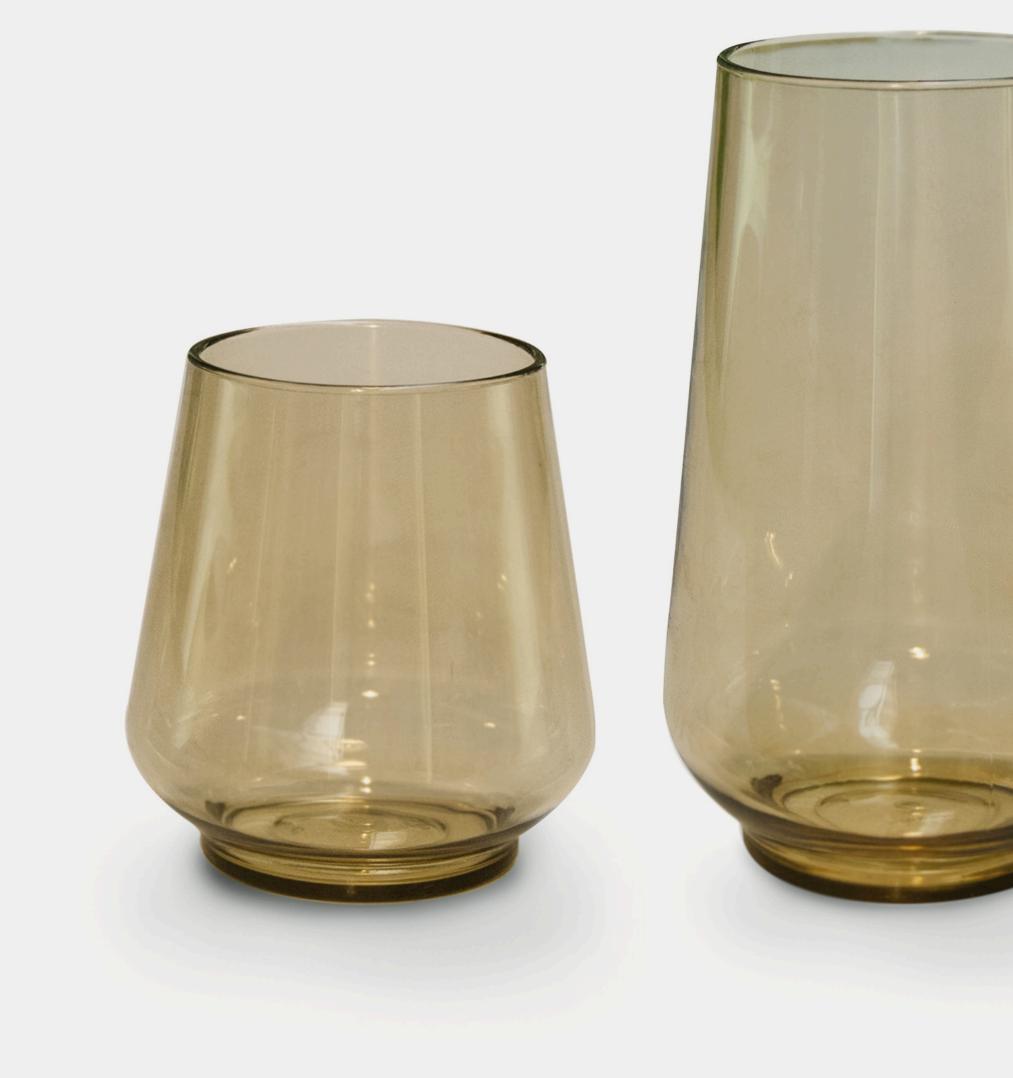

## 

SYNTHETIC CRYSTAL

Founded in Florence and stimulated by a culturally rich environment towards the aesthetic and harmony conditioning the sensitivity for the love for the old and the fascination for the new. The practical and elegant, crystal and glass looking tumblers made of synthetic materials ranging from acrylic (Synthetic Crystal) to melamine.

Using a style between fusion and pop, but always hand by hand with time, these products represent an optimal solution to the interiors. A convenience coupled with beauty, collection after collection, continues to attract many customers. The collections are enriched each year with new models, adding fantastically shaped objects and colors ranging from white to black, transparent to the brighter colors.