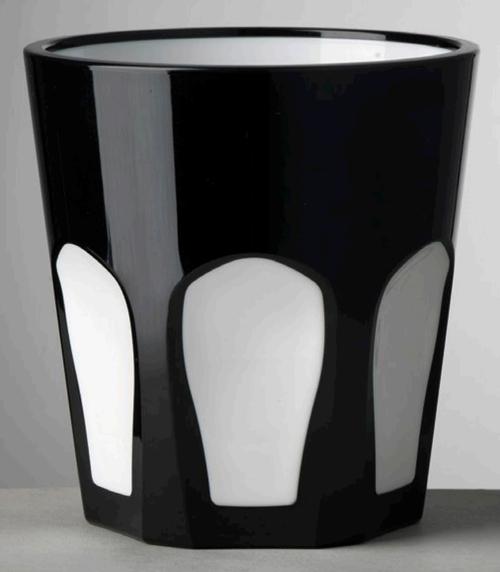

## PRIMA

PRIMA.BZPRIMA.MADEAMANOPRIMABZ

DOUBLE FACE Size: Ø 8,8 x 11,2 cm

LENTE BASSO Size: Ø9x11cm

STELLA Size: Ø 9 x 10 cm

WHISKEY Size: Ø 7,7 x 13,5 cm

PREMIUM HIGH Size: Ø 8 x 14,5 cm

€ 8,90  $\bigcirc \blacklozenge$ Acrylic Glass

GULLI Size: Ø 10 x 11 cm

MILLY Size: Ø 7,7 x 10 cm

PALAZZO Size: Ø 9,7 x 11 cm

FISHEYE Size: Ø9x11cm

 $\bigcirc \bullet \bullet \bullet \bullet \bullet$ Acrylic Glass

**CRYSTAL UOVO** Size: Ø 8,5 x 10,5 cm