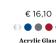

€ 19,60

 $\bigcirc \bigcirc \bigcirc \bigcirc$ 

Acrylic Glass

Acrylic Glass

DIAMANTE BASSO Size: Ø 9 x 9,5 cm

ITALIA ACQUA Size: Ø 9,5 x 10 cm

€ 16,10  $\bullet \bullet \bullet \bullet \bullet \bullet \bullet$ Acrylic Glass