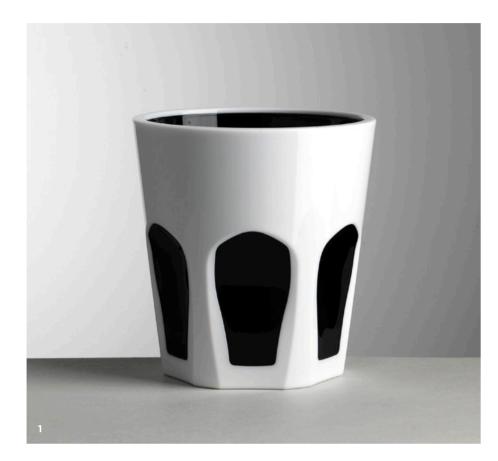

## PRIMA

PRIMA.BZPRIMA.MADEAMANOPRIMABZ

DOUBLE FACE Size: Ø 8,8 x 11,2 cm

LENTE BASSO Size: Ø9x11cm

STELLA Size: Ø 9 x 10 cm

WHISKEY Size: Ø 7,7 x 13,5 cm

PREMIUM HIGH Size: Ø 8 x 14,5 cm

€ 8,90  $\bigcirc \blacklozenge$ Acrylic Glass

GULLI Size: Ø 10 x 11 cm

MILLY Size: Ø 7,7 x 10 cm

PALAZZO Size: Ø 9,7 x 11 cm

FISHEYE Size: Ø9x11cm

 $\bigcirc \bullet \bullet \bullet \bullet \bullet$ Acrylic Glass

**CRYSTAL UOVO** Size: Ø 8,5 x 10,5 cm