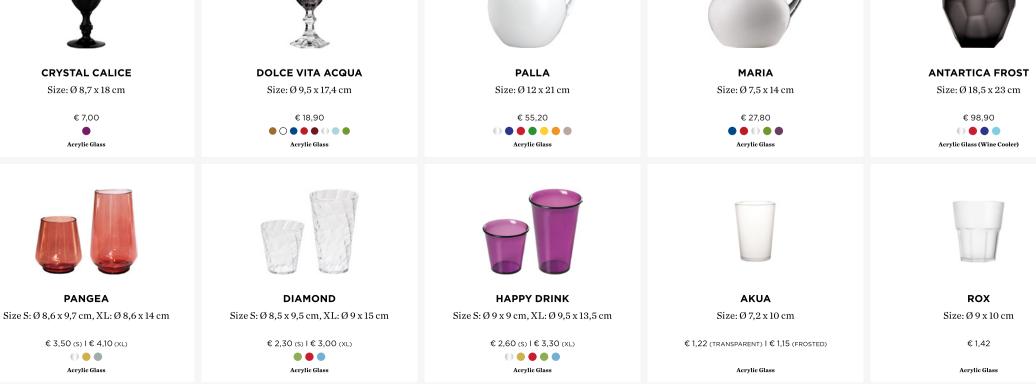

## PRIMA

PRIMA.BZPRIMA.MADEAMANOPRIMABZ

DOUBLE FACE Size: Ø 8,8 x 11,2 cm

LENTE BASSO Size: Ø9x11cm

STELLA Size: Ø 9 x 10 cm

WHISKEY Size: Ø 7,7 x 13,5 cm

PREMIUM HIGH Size: Ø 8 x 14,5 cm

€ 8,90  $\bigcirc \blacklozenge$ Acrylic Glass

GULLI Size: Ø 10 x 11 cm

MILLY Size: Ø 7,7 x 10 cm

PALAZZO Size: Ø 9,7 x 11 cm

FISHEYE Size: Ø9x11cm

 $\bigcirc \bullet \bullet \bullet \bullet \bullet$ Acrylic Glass

**CRYSTAL UOVO** Size: Ø 8,5 x 10,5 cm

€ 10,50

**GULLI INVERSO** 

Size: Ø 10 x 10,4 cm

€ 14,90

•••

Acrylic Glass

MILLY FROST

Size: Ø 7,7 x 10 cm

€ 19,60

 $\bigcirc \bigcirc \bigcirc \bigcirc$ 

Acrylic Glass

Acrylic Glass

DIAMANTE BASSO Size: Ø 9 x 9,5 cm

ITALIA ACQUA Size: Ø 9,5 x 10 cm

€ 16,10  $\bullet \bullet \bullet \bullet \bullet \bullet \bullet$ Acrylic Glass

DIAMANTE BASSO VIA LATTEA

Size: Ø 9 x 9,5 cm

€ 13,80

Acrylic Glass

SIVIGLIA Size: Ø 9,6 x 9,8 cm

> € 15,00 Acrylic Glass

Size: Ø 9,6 x 9,8 cm

€ 16,10  $\odot$ Acrylic Glass

SUPER STAR Size: Ø9 x 11 cm

€ 15,00 Acrylic Glass

ITALIA VINO Size: Ø 9,5 x 18 cm

VENEZIA TUMBLER Size: Ø 7,7 x 10 cm

FORTE DEI MARMI Size: Ø 9,5 x 17,5 cm

€14,90 a 🏉 🏉 Acrylic Glass

ITALIA FLÛTE Size: Ø 7,5 x 21,5 cm

LOUVRE TUMBLER BASSO Size: Ø 8,5 x 10 cm