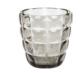

DIAMANTE BASSO VIA LATTEA

Size: Ø 9 x 9,5 cm

€ 13,80

Acrylic Glass

SIVIGLIA Size: Ø 9,6 x 9,8 cm

> € 15,00 Acrylic Glass

Size: Ø 9,6 x 9,8 cm

€ 16,10  $\odot$ Acrylic Glass