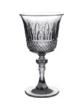

## PRIMA

PRIMA.BZPRIMA.MADEAMANOPRIMABZ

DOUBLE FACE Size: Ø 8,8 x 11,2 cm

LENTE BASSO Size: Ø9x11cm

STELLA Size: Ø 9 x 10 cm

WHISKEY Size: Ø 7,7 x 13,5 cm

PREMIUM HIGH Size: Ø 8 x 14,5 cm

€ 8,90  $\bigcirc \blacklozenge$ Acrylic Glass