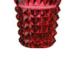

DIAMANTE BASSO VIA LATTEA

Size: Ø 9 x 9,5 cm

€ 13,80

Acrylic Glass

SIVIGLIA Size: Ø 9,6 x 9,8 cm

> € 15,00 Acrylic Glass

Size: Ø 9,6 x 9,8 cm

€ 16,10  $\odot$ Acrylic Glass