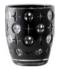

DIAMANTE BASSO VIA LATTEA

Size: Ø 9 x 9,5 cm

€ 13,80

Acrylic Glass

SIVIGLIA Size: Ø 9,6 x 9,8 cm

> € 15,00 Acrylic Glass

Size: Ø 9,6 x 9,8 cm

€ 16,10  $\odot$ Acrylic Glass