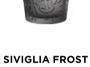

DIAMANTE BASSO VIA LATTEA

Size: Ø 9 x 9,5 cm

€ 13,80

Acrylic Glass

SIVIGLIA Size: Ø 9,6 x 9,8 cm

> € 15,00 Acrylic Glass

Size: Ø 9,6 x 9,8 cm

€ 16,10  $\odot$ Acrylic Glass